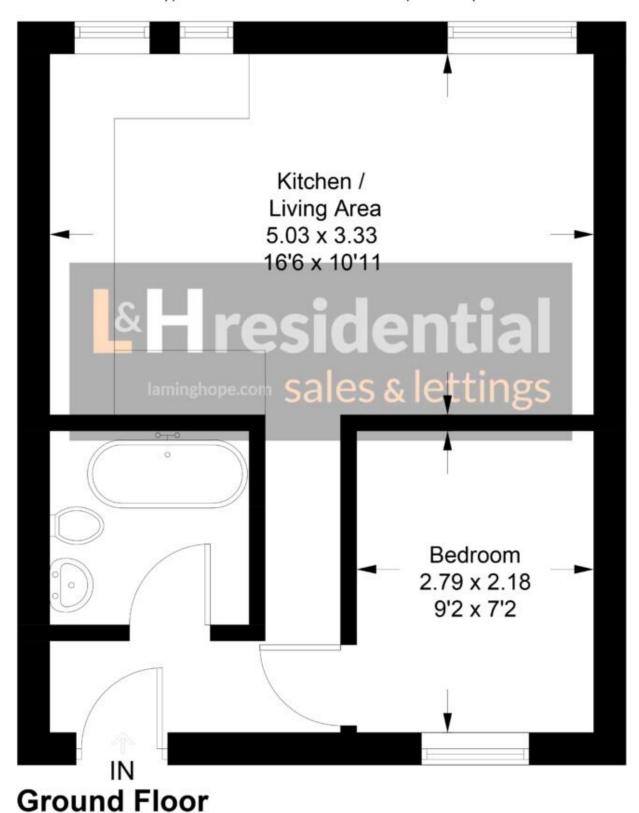

## Watling Court, High Street, WD6

Approximate Gross Internal Area = 31.9 sq m / 343 sq ft

Illustration for identification purposes only, measurements are approximate, not to scale. floorplansUsketch.com © (ID661325)