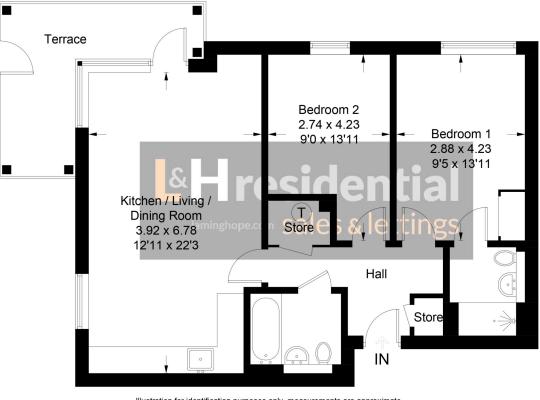

### Darwin House, Holmesley Road, WD6

Approximate Gross Internal Area = 67.4 sq m / 725 sq ft

Illustration for identification purposes only, measurements are approximate, not to scale. floorplansUsketch.com  $\circledcirc$  (ID887215)