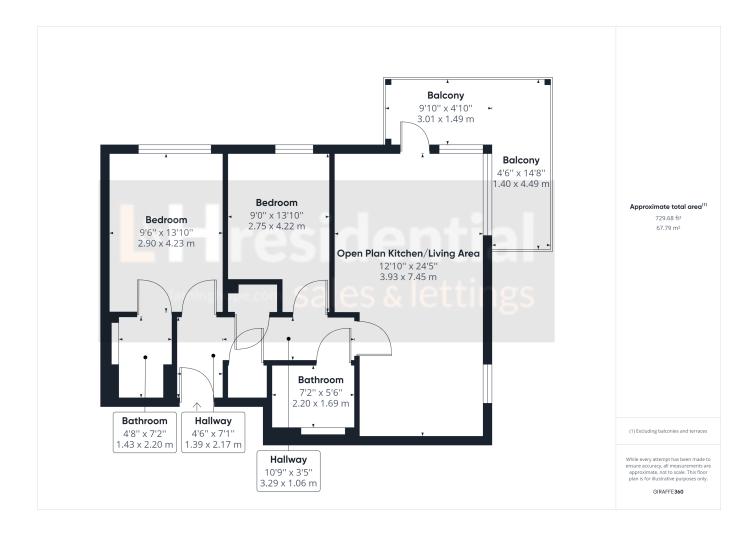

## Holmesley Road, Nuffield House, WD6

£375,000

- Two double bedrooms
- Two bathrooms (one ensuite)
- Open plan living
- Corner south facing balcony
- Allocated parking space
- Long lease & low service charge
- Short walk to local shops, schools and bus routes
- Recently built (2019) first floor flat
- 0.8 mile from Elstree & Borehamwood train station

L&H residential are proud to bring to the market this ultra modern and spacious first floor flat located just 0.8 mile from Elstree and Borehamwood train station and a short walk to local shops, bus routes and amenities. The accommodation comprises of; two double bedrooms, two bathrooms (one en suite) and a spacious open plan kitchen/living area. As well as being excellently located the property has other great features including; an allocated parking space, southerly facing corner balcony, long lease and low service charges.

## Holmesley Road, Nuffield House, WD6

£375,000

A recently built (2019) two bedroom two bathroom first floor flat with corner south facing balcony and an allocated parking located just 0.8 mile from Elstree and Borehamwood train station.