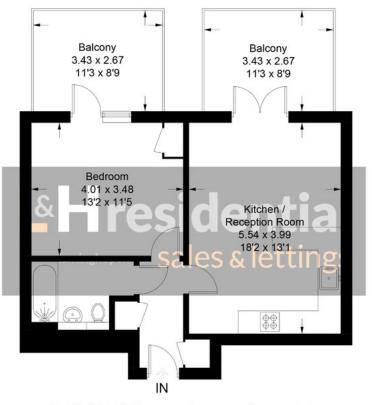

### Horizon Place, Studio Way, WD6

Approximate Gross Internal Area = 48 sq m / 514 sq ft

Illustration for identification purposes only, measurements are approximate, not to scale. floorplansUsketch.com © (ID692897)