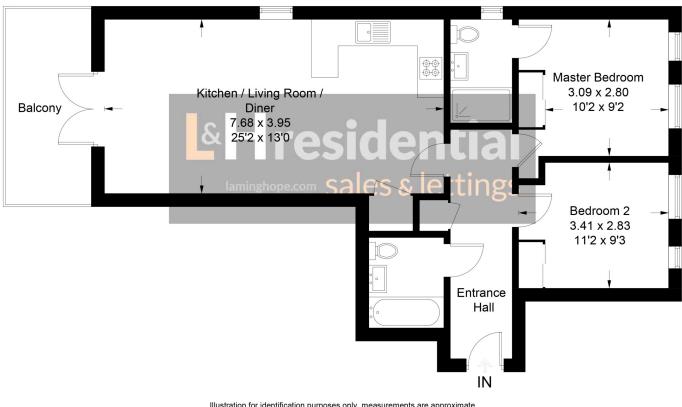

#### Horizon Place, WD6

Approximate Gross Internal Area = 67.0 sq m / 721 sq ft

Illustration for identification purposes only, measurements are approximate, not to scale. floorplansUsketch.com © (ID748705)