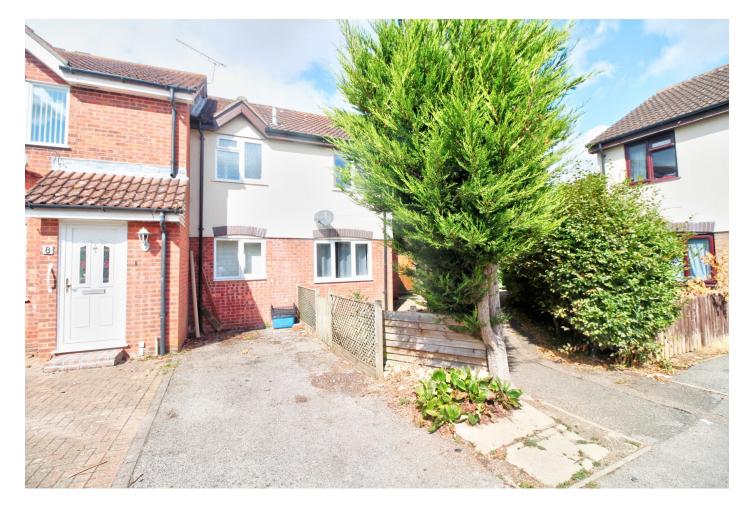

## Kelly Court, Borehamwood, WD6

£299,950

- End of terrace house
- One bedroom
- Off street parking
- Garden
- Studio Way development
- CHAIN FREE

L&H Residential are proud to bring onto the market this recently refurbished end of terrace house located on the popular Studio Way development. The accommodation comprises of kitchen, lounge, bathroom and spacious bedroom. As well as being excellently located the property has other great benefits such as a park opposite, off street parking, private garden and being sold CHAIN FREE.

## Kelly Court, Borehamwood, WD6

£299,950

A recently refurbished one bedroom freehold house with off street parking located in the Studio Way development being sold CHAIN FREE.