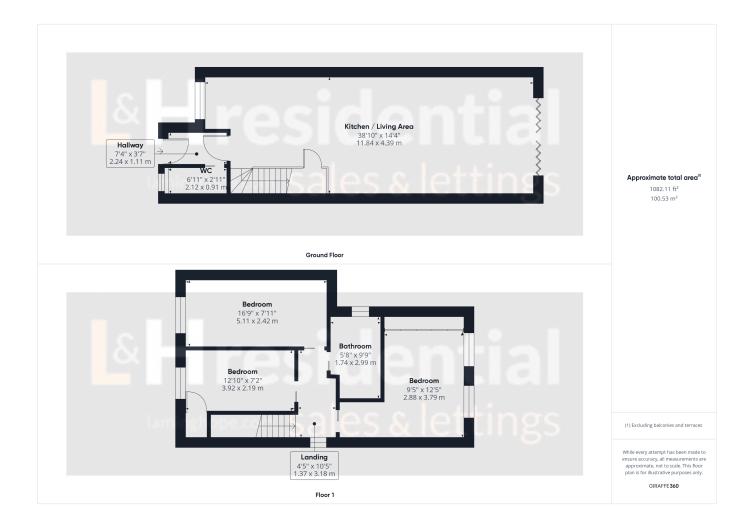

The ground floor features a fully open plan layout, seamlessly integrating the living, dining, and kitchen areas, providing a spacious and inviting environment for daily living and entertaining. The property also benefits from three generously sized double bedrooms and a convenient downstairs guest W.C.