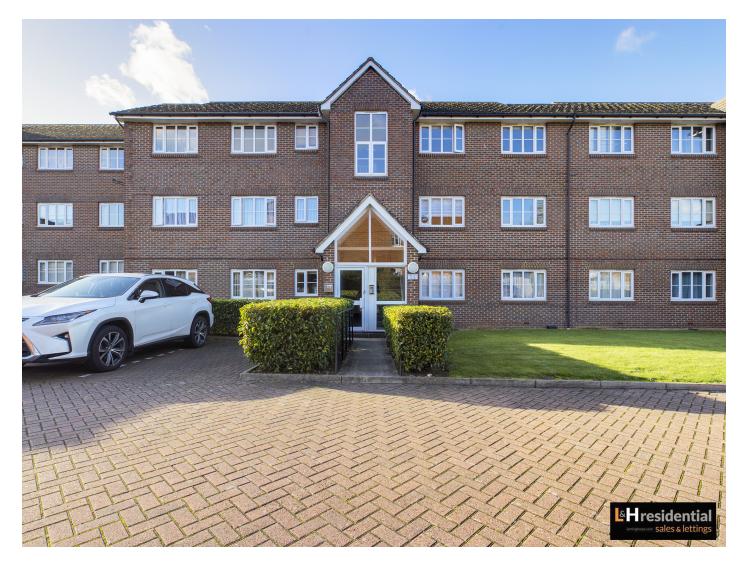

## Kensington Way, Borehamwood, WD6

### £275,000

- · Second floor (top) flat
- Two bedrooms
- Separate Kitchen
- Spacious and bright lounge
- Family bathroom with bath and separate shower
- Ample parking for visitors
- Short walk to local shops and transport
- Use of the loft for storage
- Virtual tour available upon request

L&H Residential are proud to bring to the market this well presented second (top) floor apartment . The accommodation comprises of two bedrooms, lounge, spacious kitchen and modern family bathroom. The property has other great features including; use of the loft, an allocated parking space and ample visitor parking