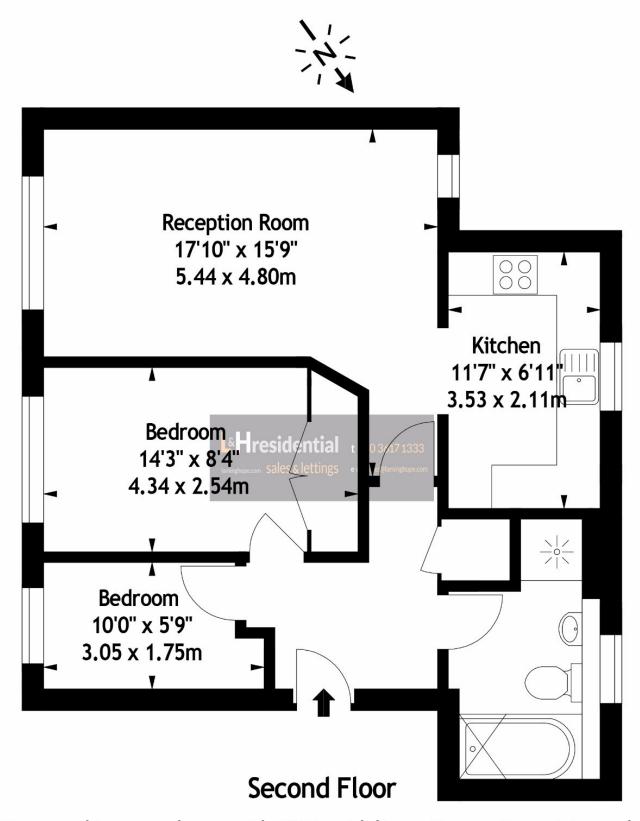

### **Kensington Way WD6**

Approx. Gross Internal Area 629 Sq Ft - 58.46 Sq M

Measured in accordance with RICS guidelines. Every attempt is made to ensure accuracy, however all measurements are approximate. This floor plan is for illustrative purposes only and is not to scale.