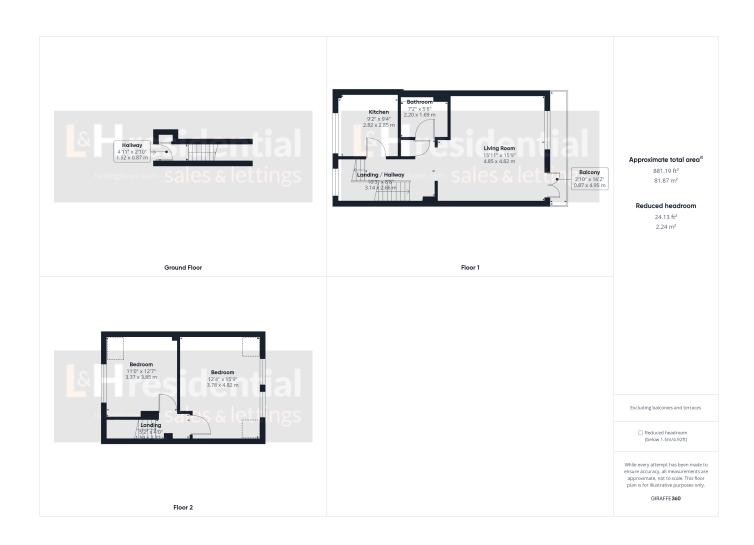

L&H Residential are proud to introduce this impressive two-bedroom maisonette, situated on the first and second floors, offering 888sqft of well-appointed living space. Accessible via a private ground floor entrance, this property boasts a spacious layout, ideal for modern family living.

The accommodation comprises two generous double bedrooms, providing ample space for relaxation and slumber. The separate kitchen offers a functional workspace, perfect for culinary enthusiasts. A thoughtfully designed balcony and communal garden provide a peaceful retreat for outdoor enjoyment.