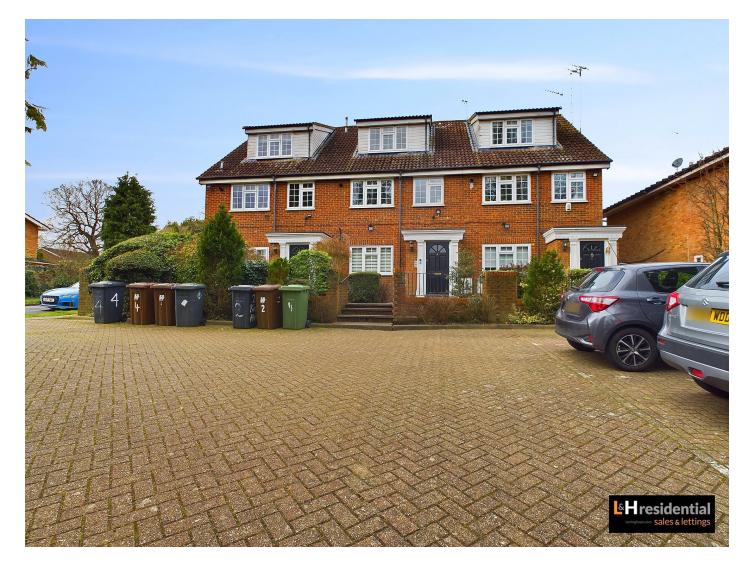

## Kingsley Avenue, Borehamwood, WD6

£385,000

- First and second floor maisonette (888sqft)
- Private ground floor entrance
- Two double bedrooms
- Separate kitchen
- Allocated parking space
- Balcony & Communal garden
- CHAIN FREE
- 0.7 miles from Elstree & Borehamwood train station
- Short walk to local schools, shops and bus routes

L&H Residential are proud to introduce this impressive two-bedroom maisonette, situated on the first and second floors, offering 888sqft of well-appointed living space. Accessible via a private ground floor entrance, this property boasts a spacious layout, ideal for modern family living.

Positioned just 0.7 miles from the well-connected Elstree & Borehamwood train station, this property offers excellent transport links, perfect for commuters. Additionally, local schools, shops, and bus routes are just a short walk away, providing utmost convenience for daily needs.