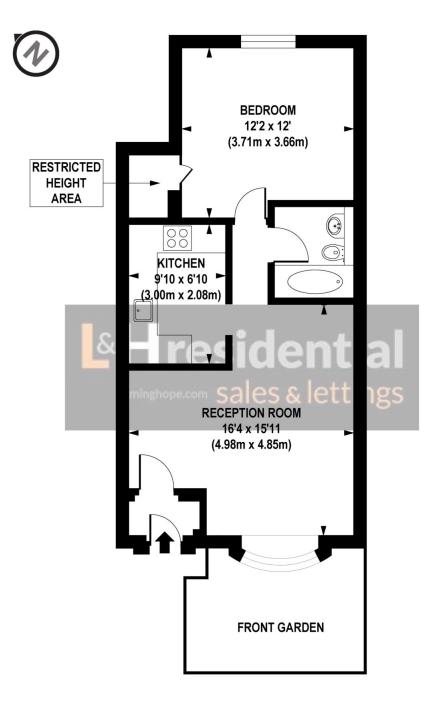

#### £269,950

A spacious one bedroom ground floor maisonette with own private entrance located just 0.5 miles from Elstree & Borehamwood train station.

**GROUND FLOOR** 

APPROX. GROSS INTERNAL FLOOR AREA 530 sq. ft / 49.30 sq. m (Including Restricted Height Area) APPROX. GROSS INTERNAL FLOOR AREA 511 sq. ft / 47.50 sq. m (Excluding Restricted Height Area)

Floorplan is for illustrative purposes only and is not to scale. Every attempt has been made to ensure the accuracy of the floorplan shown, however all measurements, fixtures, fittings and data shown are an approximate interpretation for illustrative purposes only. Liability for errors, omissions or mis-statement through negligence or otherwise is hereby excluded.