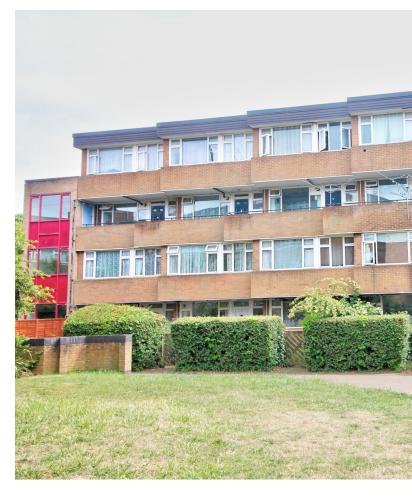

## Leeming Road, Borehamwood, WD6

£265,000

- · Ground and first floor maisonette
- Three bedrooms
- Eat in kitchen
- CHAIN FREE
- Private own entrance
- Private front and back garden0.9 miles from Elstree & Borehamwood train station
- In need of modernisation

L&H Residential are proud to bring to the market this uniquely spacious ground floor and first floor maisonette (in need of modernisation) located 0.9 miles from Elstree & Borehamwood train station and a short walk to local shops, schools, Aberford park and public transport. The accommodation comprises of three bedrooms, family bathroom, eat in kitchen and a reception room. The property boasts many great features including; own private entrance, private front and rear garden and being sold CHAIN FREE.

## Leeming Road, Borehamwood, WD6

£265,000

A spacious duplex three bedroom ground floor and first floor maisonette with own front and rear garden located just 0.9 miles from Elstree & Borehamwood train station and a short walk to local shops, schools, Aberford park and bus routes.