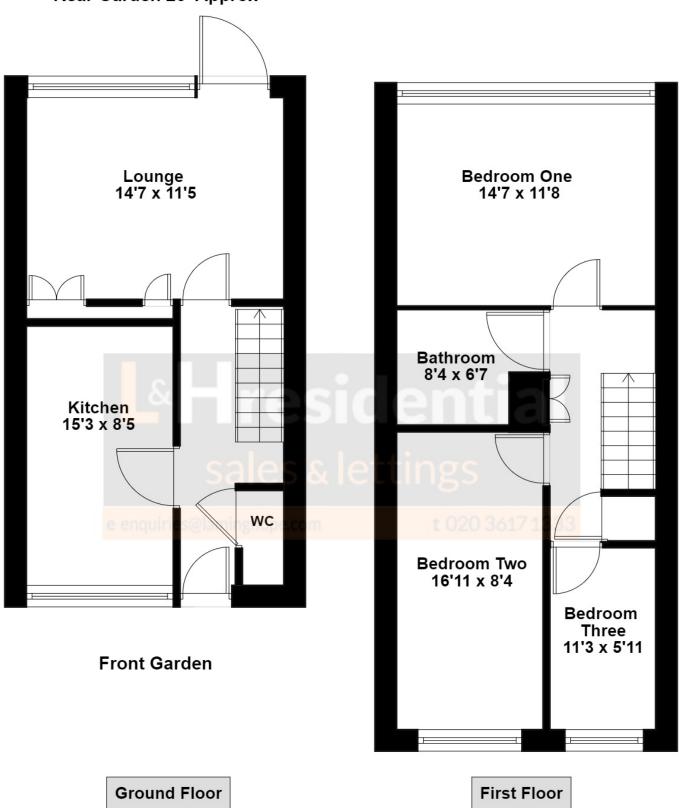

## Rear Garden 25' Approx

Total Floor Area Approx 854ft2 (79.15m2) 364ft2 (33.82m2) Ground Floor 490ft2 (45.52m2) First Floor 12 Shenley Road, Borehamwood, Hertfordshire, WD6 1DL

T: 020 3617 1333

E: enquiries@laminghope.com