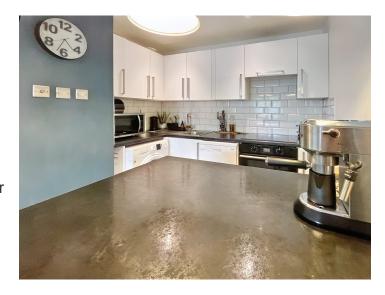

## Lion Court, Studio Way, Borehamwood

£219,950

- Recently refurbished top floor flat
- One bedroom
- Open plan kitchen/living room
- Long lease
- Private parking
- Communal gardens
- Use of loft

L&H Residential are proud to bring to the market this recently refurbished and excellently presented top floor flat located in the sought after Studio Way development a short walk from local shops, bus routes and Sky studios. The accommodation comprises of a bedroom, bathroom and an open plan kitchen/living room. The property also benefits from a long lease, private parking and communal gardens.