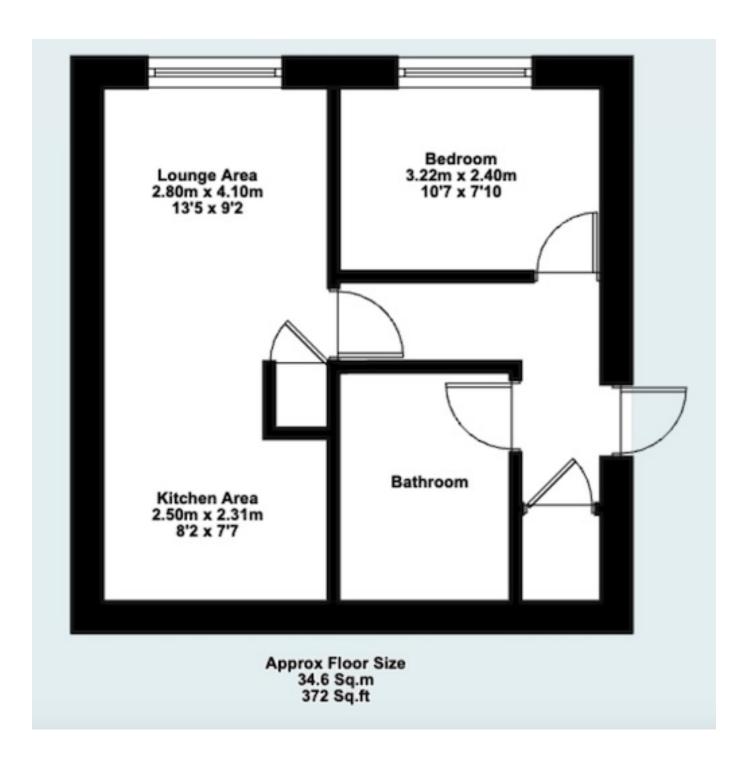

## Lion Court, Studio Way, Borehamwood

£219,950

- Recently refurbished top floor flat
- One bedroom
- Open plan kitchen/living room
- Long lease
- Private parking
- Communal gardens
- Use of loft

L&H Residential are proud to bring to the market this recently refurbished and excellently presented top floor flat located in the sought after Studio Way development a short walk from local shops, bus routes and Sky studios. The accommodation comprises of a bedroom, bathroom and an open plan kitchen/living room. The property also benefits from a long lease, private parking and communal gardens.

## Lion Court, Studio Way, Borehamwood £219,950

A recently refurbished one bedroom top floor flat with an allocated parking space.