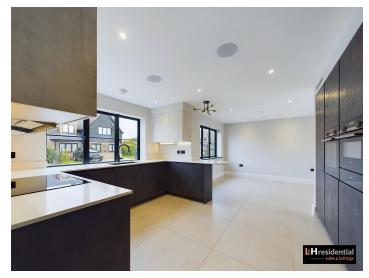

L&H residential are pleased to present this exquisite, newly built 3-bedroom semidetached house crafted with precision and high-quality finishes by Griggs. Boasting three generous double bedrooms, two wellappointed bathrooms, an attractive eat-in kitchen, and two receptions, this property offers an abundance of space for comfortable living. The ground floor features a convenient guest W.C., perfect for hosting guests. In addition, off-street parking adds to the practicality of this residence. This charming property is available immediately and is offered unfurnished, providing a blank canvas for you to make it your own. Situated in a desirable location, this semi-detached house offers modern living at its finest. Don't miss the opportunity to make this property your home sweet home. Contact us today to arrange a viewing before it's gone!

## Little Hays, Borehamwood, WD6

£4,200 pcm

Exquisite 3-bed semi-detached house by Griggs, with high-quality finishes. Features 3 double bedrooms, 2 bathrooms, eat-in kitchen, 2 receptions, guest WC, off-street parking. Available unfurnished in desirable location for modern living. Book a viewing today!