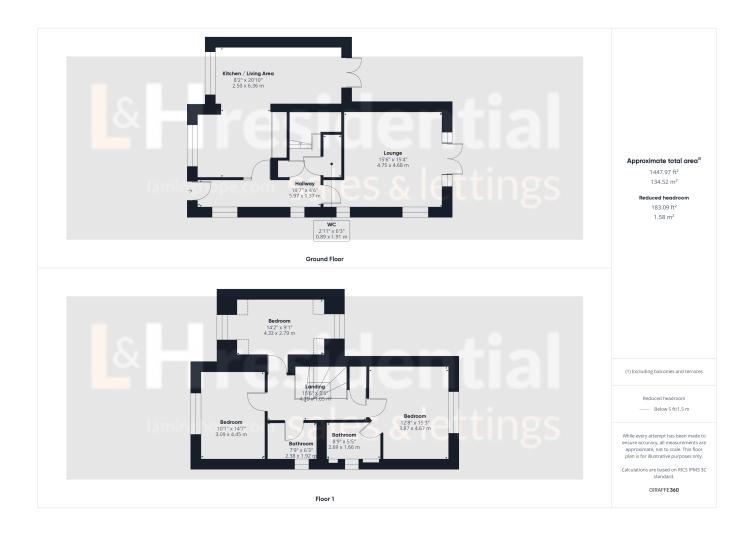

## £4,200 pcm

- New built semi detached house built by Griggs to a high specification

  • Three double bedrooms
- Two bathrooms
- Eat in kitchen & Two receptions
- Downstairs guest W.C.
- Off street parking
- Available immediately & Unfurnished

L&H residential are pleased to present this exquisite, newly built 3-bedroom semidetached house crafted with precision and high-quality finishes by Griggs. Boasting three generous double bedrooms, two wellappointed bathrooms, an attractive eat-in kitchen, and two receptions, this property offers an abundance of space for comfortable living. The ground floor features a convenient guest W.C., perfect for hosting guests. In addition, off-street parking adds to the practicality of this residence. This charming property is available immediately and is offered unfurnished, providing a blank canvas for you to make it your own. Situated in a desirable location, this semi-detached house offers modern living at its finest. Don't miss the opportunity to make this property your home sweet home. Contact us today to arrange a viewing before it's gone!