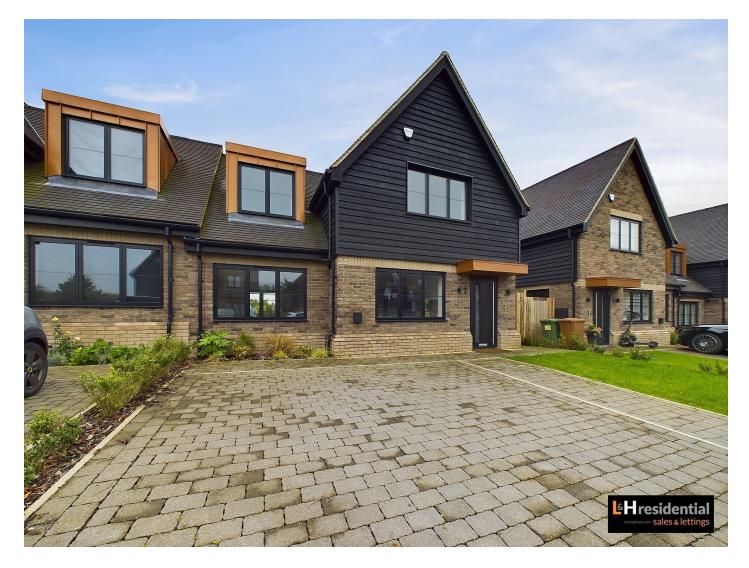

## £4,200 pcm

- New built semi detached house built by Griggs to a high specification

  • Three double bedrooms
- Two bathrooms
- Eat in kitchen & Two receptions
- Downstairs guest W.C.
- Off street parking
- Available immediately & Unfurnished

L&H residential are pleased to present this exquisite, newly built 3-bedroom semidetached house crafted with precision and high-quality finishes by Griggs. Boasting three generous double bedrooms, two wellappointed bathrooms, an attractive eat-in kitchen, and two receptions, this property offers an abundance of space for comfortable living. The ground floor features a convenient guest W.C., perfect for hosting guests. In addition, off-street parking adds to the practicality of this residence. This charming property is available immediately and is offered unfurnished, providing a blank canvas for you to make it your own. Situated in a desirable location, this semi-detached house offers modern living at its finest. Don't miss the opportunity to make this property your home sweet home. Contact us today to arrange a viewing before it's gone!

## Little Hays, Borehamwood, WD6

£4,200 pcm

Exquisite 3-bed semi-detached house by Griggs, with high-quality finishes. Features 3 double bedrooms, 2 bathrooms, eat-in kitchen, 2 receptions, guest WC, off-street parking. Available unfurnished in desirable location for modern living. Book a viewing today!