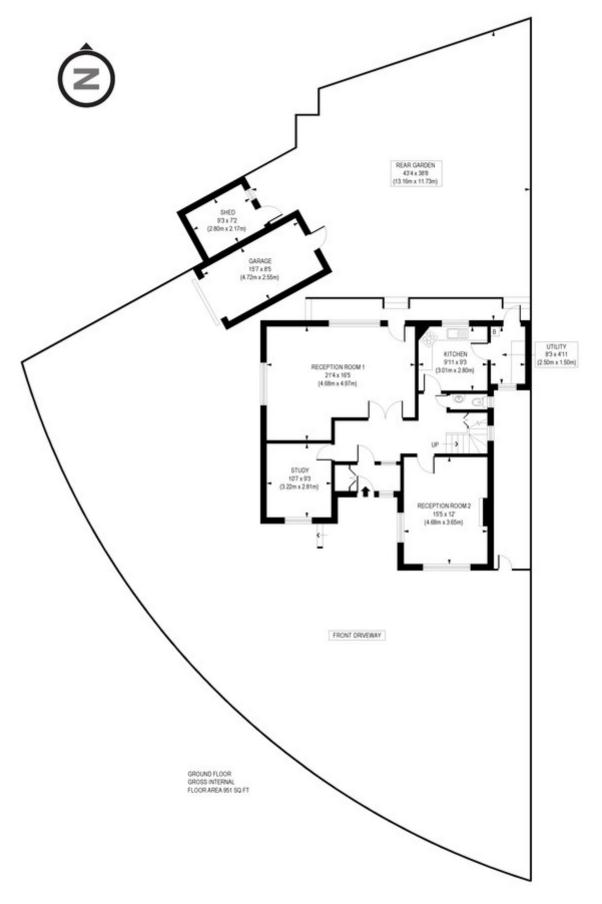

L&H Residential are proud to bring to the market this substantial five double bedroom detached house located on one of Elstree most sought after tree lined avenues just 0.3 miles from Elstree and Borehamwood train station. The accommodation comprises of; five double bedrooms, family bathroom with separate shower room, three reception rooms, eat in kitchen, utility room and a downstairs guest WC. As well as being excellently located the property boasts other great features including; off street parking for multiple cars, detached garage and a private well maintained garden.

APPROX. GROSS INTERNAL FLOOR AREA 2030 sq. ft / 188.58 sq. m APPROX. GROSS INTERNAL FLOOR AREA 1826 sq. ft / 169.68 sq. m

APPROX. GROSS INTERNAL FLOOR AREA 2030 sq. ft / 188.58 sq. m APPROX. GROSS INTERNAL FLOOR AREA 1826 sq. ft / 169.68 sq. m