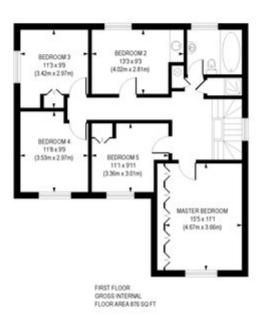

L&H Residential are proud to bring to the market this substantial five double bedroom detached house located on one of Elstree most sought after tree lined avenues just 0.3 miles from Elstree and Borehamwood train station. The accommodation comprises of; five double bedrooms, family bathroom with separate shower room, three reception rooms, eat in kitchen, utility room and a downstairs guest WC. As well as being excellently located the property boasts other great features including; off street parking for multiple cars, detached garage and a private well maintained garden.

APPROX. GROSS INTERNAL FLOOR AREA 2030 sq. ft / 188.58 sq. m APPROX. GROSS INTERNAL FLOOR AREA 1826 sq. ft / 169.68 sq. m

APPROX. GROSS INTERNAL FLOOR AREA 2030 sq. ft / 188.58 sq. m APPROX. GROSS INTERNAL FLOOR AREA 1826 sq. ft / 169.68 sq. m