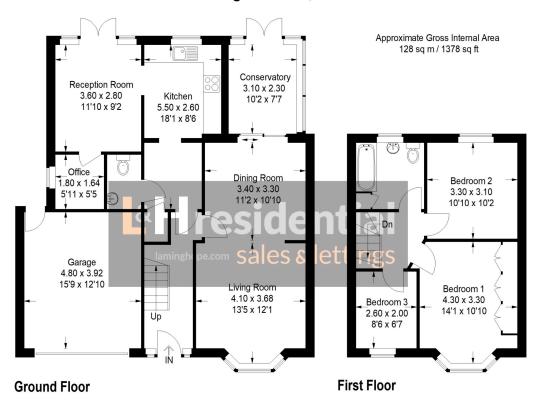

L&H Residential are proud to bring to the market this largely extended semi detached house located on the South side of Borehamwood just 0.6 miles from Elstree & Borehamwood train station and a short walk to high street, bus routes, Yavneh College and many other popular schools. The accommodation comprises of; three bedrooms, family bathroom, four reception rooms, study, downstairs guest W.C and a large family kitchen. The property also benefits from off street parking, garage and a large rear garden.

#### **Lullington Garth, WD6**

Illustration for identification purposes only, measurements are approximate, not to scale. FloorplansUsketch.com © 2022 (ID870611)