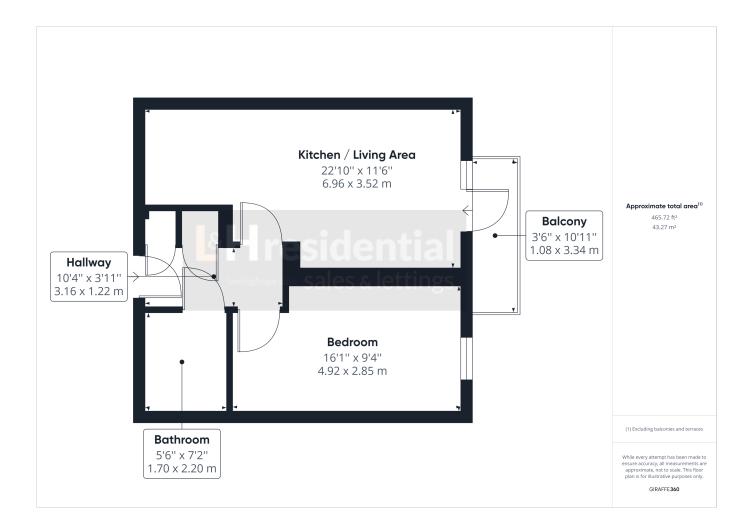

Presenting this contemporary 1-bedroom apartment in a modern fourth-floor building complete with a convenient lift, offering unrivalled comfort and convenience. The property features an open-plan living space, allowing natural light to flood the interiors, creating an inviting atmosphere. Step outside onto the private balcony or take in the views from the communal roof terrace, perfect for relaxation or entertaining guests. A definite highlight is the allocated parking space for added convenience.