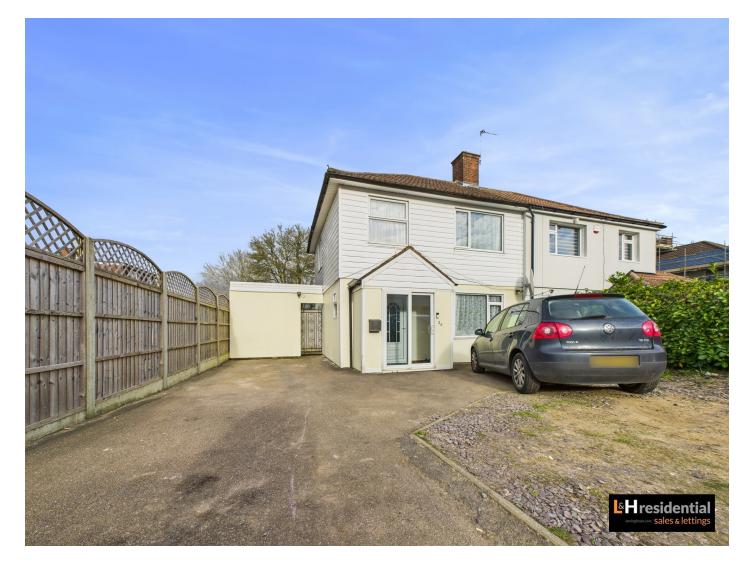

## Micklefield Way, Borehamwood, WD6

£475,000

- Three Bedroom Semi Detached House
- Large Kitchen & Through Lounge
- Off Street Parking
- Private gardenLots Of Potential To Extend (stpp)
- CHAIN FREE
- Short Walk To Local Shops, Schools And **Bus Routes**

L&H Residential are proud to present this Fantastic property situated in a desirable location, this three-bedroom semi-detached house offers ample living space and presents an excellent opportunity for those seeking both comfort and potential. The property boasts a spacious kitchen, ideal for culinary enthusiasts, seamlessly connecting to a generous through lounge, perfect for relaxation and entertainment. Off-street parking adds convenience to daily living, while a private garden provides a tranquil outdoor retreat.