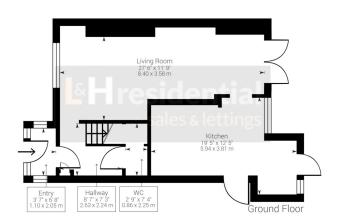

## Micklefield Way, Borehamwood, WD6

£449,950

A beautifully presented and extended three bedroom Scotswood Pine terraced house located a short walk to local shops, schools and bus routes.

Approximate net internal area:  $1034.2~\rm ft^2$  /  $96.08~\rm m^2$  While every attempt has been made to ensure accuracy, all measurements are approximate, not to scale. This floor plan is for illustrative purpose only and should be used as such by any prospective tenant or purchaser.