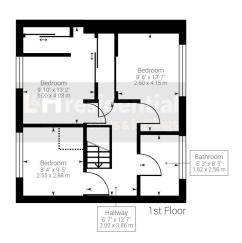

## Micklefield Way, Borehamwood, WD6

£449,950

A beautifully presented and extended three bedroom Scotswood Pine terraced house located a short walk to local shops, schools and bus routes.

Approximate net internal area:  $1034.2~\rm ft^2$  /  $96.08~\rm m^2$  While every attempt has been made to ensure accuracy, all measurements are approximate, not to scale. This floor plan is for illustrative purpose only and should be used as such by any prospective tenant or purchaser.