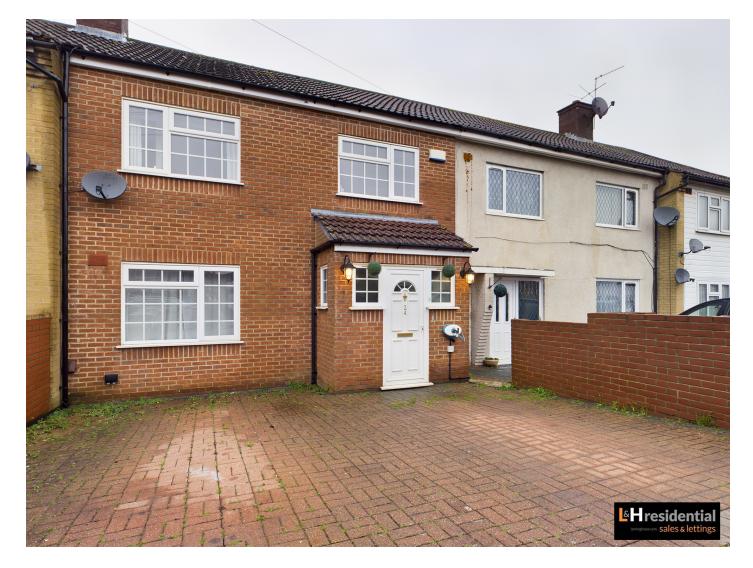

## Micklefield Way, Borehamwood, WD6

£449,950

- Extended terraced house
- Three bedrooms
- Through lounge
- Separate eat in kitchen
- Downstairs WC
- Off street parking
- Private garden
- Short walk to local shops and transport

L&H Residential are proud to bring to the market this beautifully presented terraced house. The accommodation comprises of; three bedrooms, family bathroom, downstairs guest W.C, through lounge and spacious and modern eat in kitchen. The property boasts other great features including; off street parking for two cars and a low private astro turfed garden.