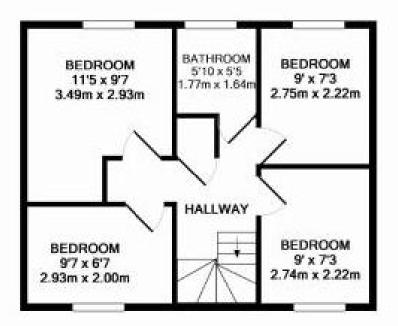

## Napier Drive, Bushey, WD23

£525,000

A spacious four bedroom end of terraced house with off street parking being offered for sale CHAIN FREE.

**GROUND FLOOR** 

1ST FLOOR

## NAPIER ROAD

Whilst every attempt has been made to ensure the accuracy of the floor plan contained here, measurements of doors, windows, rooms and any other items are approximate and no responsibility is taken for any error, or resolon, or mis-statement. This plan is for illustrative purposes only and should be used as such by any prospective purchaser. The services, systems and appliances shown have not been tested and no guarantee as to their operability or efficiency can be given.