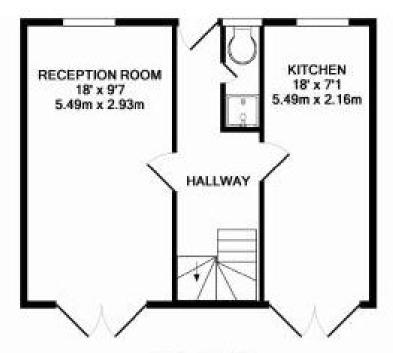

## Napier Drive, Bushey, WD23

£525,000

A spacious four bedroom end of terraced house with off street parking being offered for sale CHAIN FREE.

**GROUND FLOOR** 

1ST FLOOR

## NAPIER ROAD

Whilst every attempt has been made to ensure the accuracy of the floor plan contained here, measurements of doors, windows, rooms and any other items are approximate and no responsibility is taken for any error, or resolon, or mis-statement. This plan is for illustrative purposes only and should be used as such by any prospective purchaser. The services, systems and appliances shown have not been tested and no guarantee as to their operability or efficiency can be given.