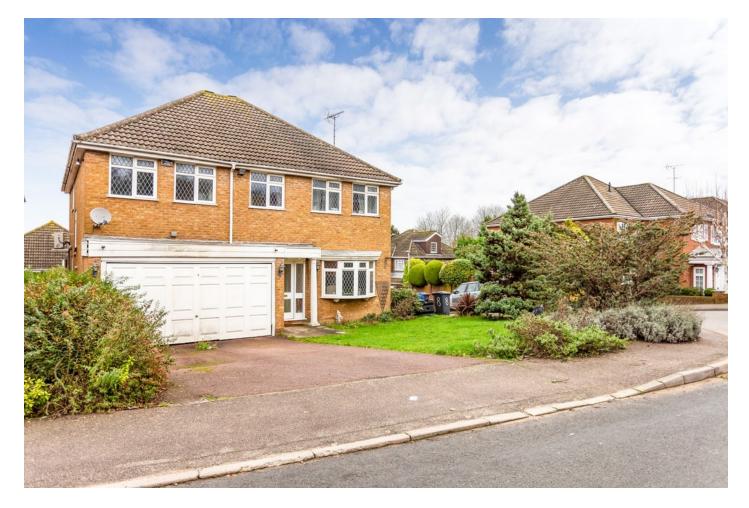

## £950,000

- Substantial detached family home (2625sqft) on a corner plot
- Five bedrooms
- Three bathrooms (one master en suite) + Guest WC
- Two reception rooms
- Spacious kitchen
- Integral double garage
- Mature 40ft squared garden
- Off street parking for multiple cars
- 0.5 miles from Elstree and Borehamwood Train Station
- Potential for loft and garage conversion (stpp) + VIRTUAL VIEWINGS AVAILABLE

L&H Residential are proud to bring to the market this substantial family home located on a corner plot on one of Elstree finest roads just 0.5 miles from Elstree and Borehamwood train station. The accommodation comprises of; five bedrooms, Three bathrooms (one master en suite) two spacious reception rooms, kitchen, downstairs guest WC and an integral double garage. As well as being excellently located and offering an abundance of space the property has other great features such as; off street parking for several cars, 40ft squared mature garden and potential to convert loft and garage (stpp).

## Nicholas Road, Elstree, WD6

£950,000

A substantial (2625sqft) extended five bedroom detached house on a corner plot located on one of Elstree finest roads, just 0.5 miles from Elstree and Borehamwood train station.