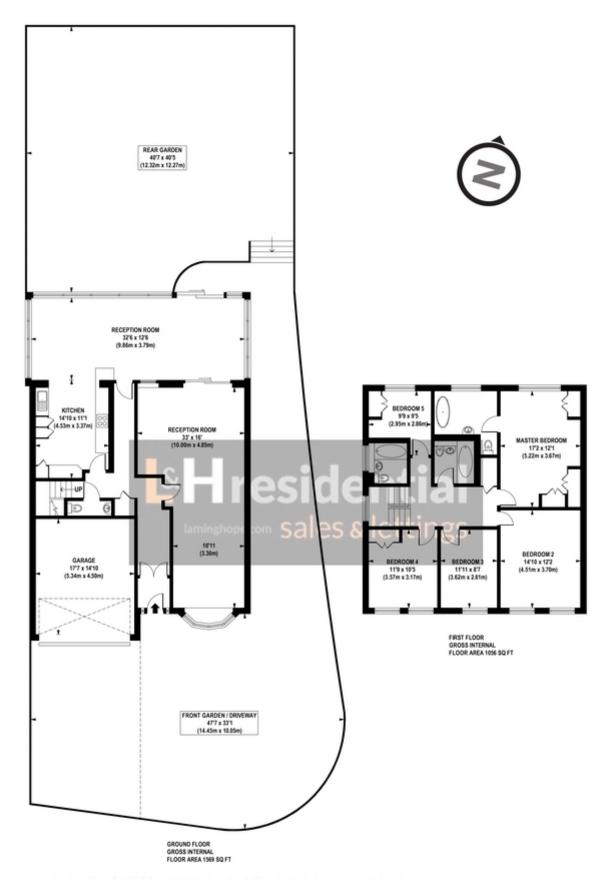

APPROX. GROSS INTERNAL FLOOR AREA 2625 sq. ft / 243.87 sq. m (Including Garage) APPROX. GROSS INTERNAL FLOOR AREA 2349 sq. ft / 218.19 sq. m (Excluding Garage)