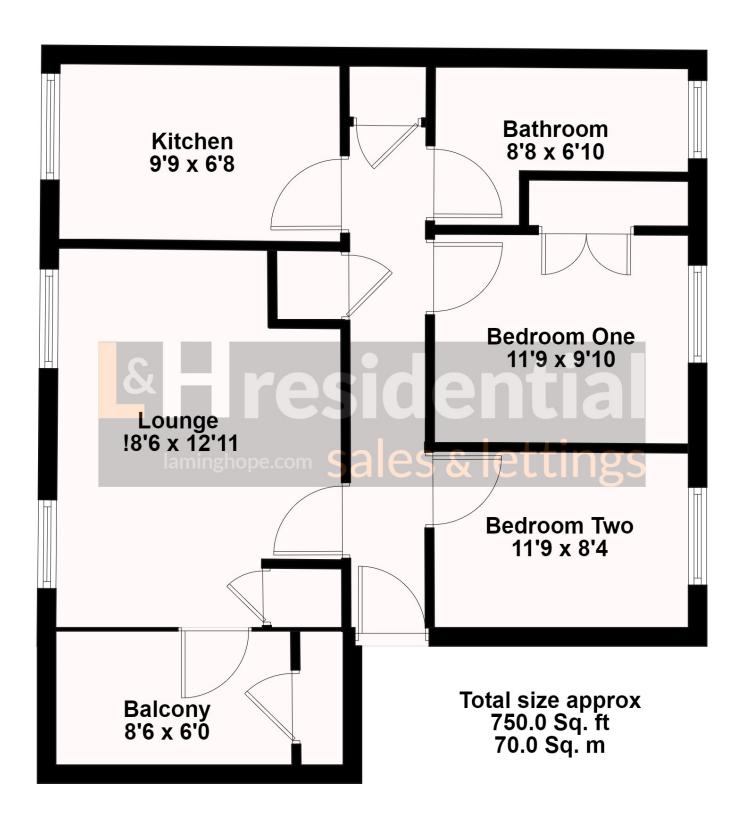

## £1,350 pcm

- First floor flat
- Two double bedrooms
- Part/unfurnished
- 0.4 miles from Elstree & Borehamwood train station

L&H Residential are proud to bring to the market this first floor flat located just 0.4 miles from Elstree & Borehamwood train station and a short walk to Red road park, local schools and shops. The accommodation comprises of two double bedrooms, reception room, family bathroom and a balcony. The property comes unfurnished and available now.