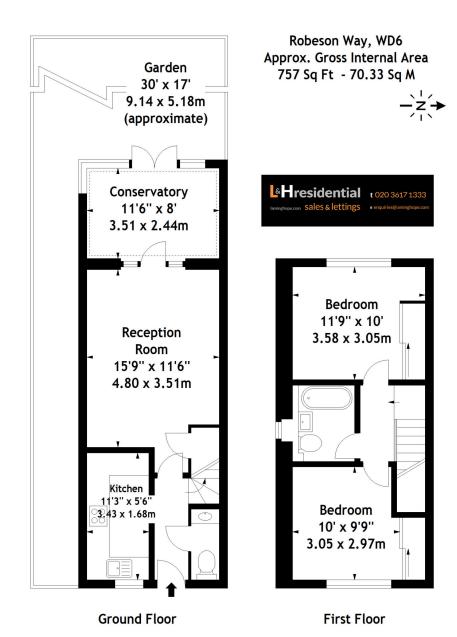

L&H Residential are proud to be presenting this stunning 2-bedroom end of terrace house located in the desirable Studio Way development. Boasting a contemporary design, this property offers two well-appointed double bedrooms, two spacious reception rooms, and a modern separate kitchen, providing ample space for comfortable living. The ground floor features a convenient guest W.C. for added practicality.

Benefitting from two parking spaces, this home provides hassle-free parking arrangements. The private garden with side access offers a tranquil space for relaxation and outdoor dining.

Located in the sought-after Studio Way development, this property is offered unfurnished, providing a blank canvas for personalisation. With immediate availability, this residence presents a fantastic opportunity for those seeking a stylish and modern home in a prime location. Don't miss out on the chance to make this sophisticated property your own. Viewing is highly recommended.

Measured in accordance with RICS guidelines. Every attempt is made to ensure accuracy, however all measurements are approximate.

This floor plan is for illustrative purposes only and is not to scale.

© Datography Ltd 2017