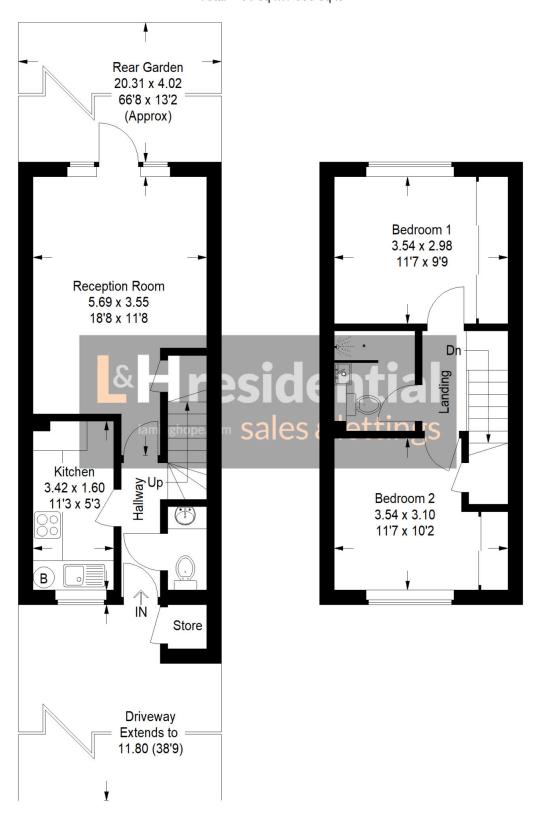

## Robeson Way, WD6

Approximate Gross Internal Area = 60.3 sq m / 649 sq ft Store = 0.7 sq m / 7 sq ft Total = 61 sq m / 656 sq ft

**Ground Floor** 

**First Floor** 