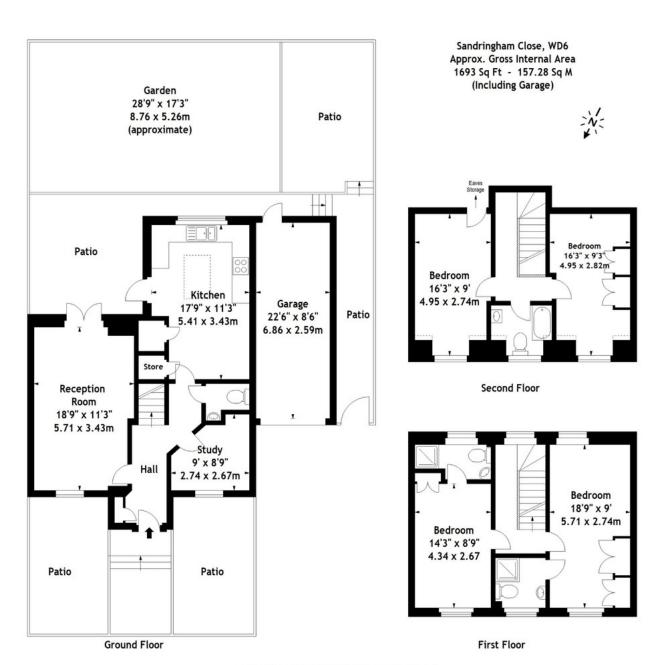

## £2,150 pcm

- Modern double fronted family home (4 years old approx)
- Kitchen/diner + Lounge + study
- Four double bedrooms with fitted wardrobes
- Three bathrooms (two en-suites)
- Off street parking up to three cars
- Garage
- Private west facing garden
- Short walking distance to Yavneh College
- 0.7 miles from Elstree and Borehamwood Train Station
- Downstairs guest WC

L&H Residential are proud to bring onto the market this recently built and very well presented double fronted family home excellently located within a short walking distance of Yavneh College, Elstree and Borehamwood Train station, local amenities and Synagogues. The accommodation comprises of; a spacious kitchen/diner, lounge, study, downstairs guest WC, four double bedrooms and three bathrooms ( two en-suites). The property boasts many great features including a garage, fitted wardrobes in bedrooms, off street parking for up to three cars and a private west facing garden.