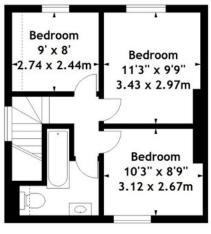

## Shenley Road, WD6 £1,600 pcm

Spacious three bedroom semi-detached house.

Shenley Road, WD6
Approx. Gross Internal Area
991 Sq Ft - 92.06 Sq M

**Ground Floor** 

First Floor