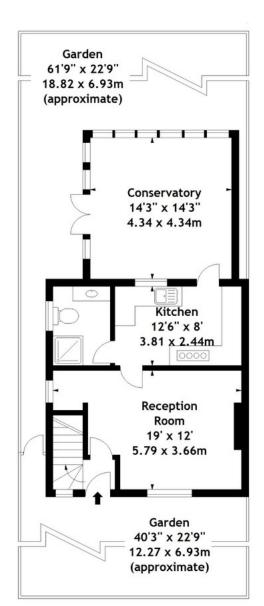

## Shenley Road, WD6 £1,600 pcm

Spacious three bedroom semi-detached house.

Shenley Road, WD6
Approx. Gross Internal Area
991 Sq Ft - 92.06 Sq M

**Ground Floor** 

First Floor