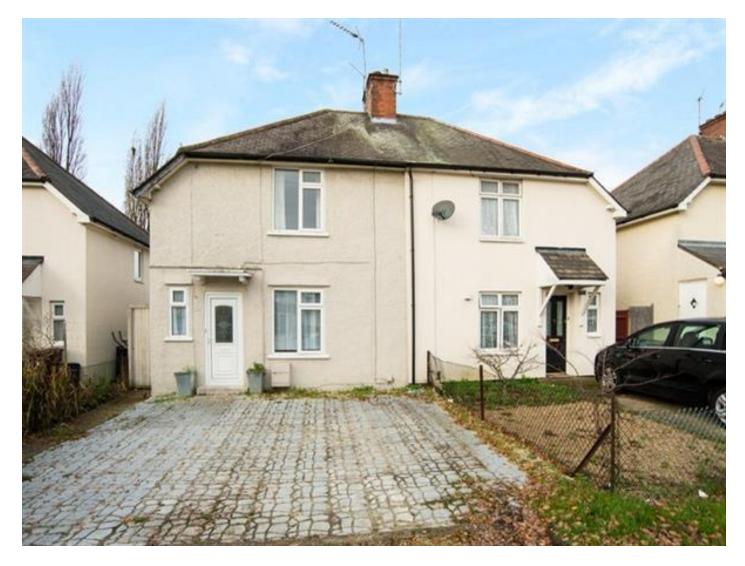

## £1,600 pcm

- Semi-detached house
- Three bedrooms
- Two receptions
- Two bathrooms
- Off street parking
- 0.7 miles to Elstree and Borehamwood Train Station
- 60ft west facing garden
- Modern kitchen
- Move in date 23/04/2021

L&H Residential are proud to bring onto the market a well presented and extended three bedroom semi-detached house. The accommodation comprises of a modern kitchen, reception room, conservatory two bathrooms and three generous sized bedrooms. The property boasts many great features including; off street parking for up to 4 cars, 60ft west facing garden and being located just 0.7miles from Elstree and Borehamwood Train Station and the town centre.