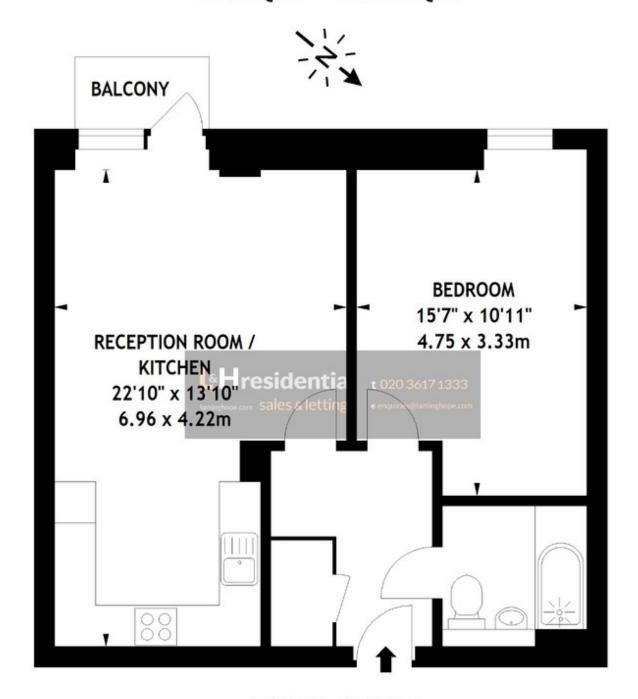

## FRANKLIN COURT, WD6

#### APPROX. GROSS INTERNAL AREA 595 SQ FT - 55.25 SQ M

## THIRD FLOOR

Measured in accordance with RICS guidelines. Every attempt is made to ensure accuracy, however all measurements are approximate. This floor plan is for illustrative purposes only and is not to scale.