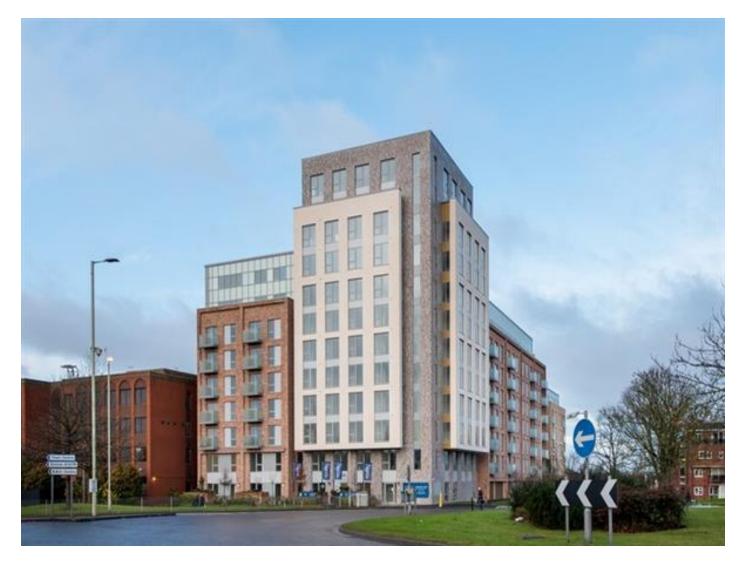

# Shenley Road, WD6

#### £1,050 pcm

- Newly built
- 3rd floor flat with lift
- One bedroom (595sqft)
- Open plan living space
- Underground parking space
- Balcony
- 0.7 miles from Elstree and Borehamwood train station
- Communal gardens
- Available 11/01/2021
- Unfurnished

L&H Residential are proud to bring onto the market this newly built never lived in spacious flat located just 0.7 miles from Elstree and Borehamwood train station and a short walk to local amenities schools and places of worship. The accommodation comprises of; bedroom, bathroom and open plan kitchen/living area. The property has many great features as well as being excellently located it has; never been lived in, balcony, underground parking space and use of communal gardens.