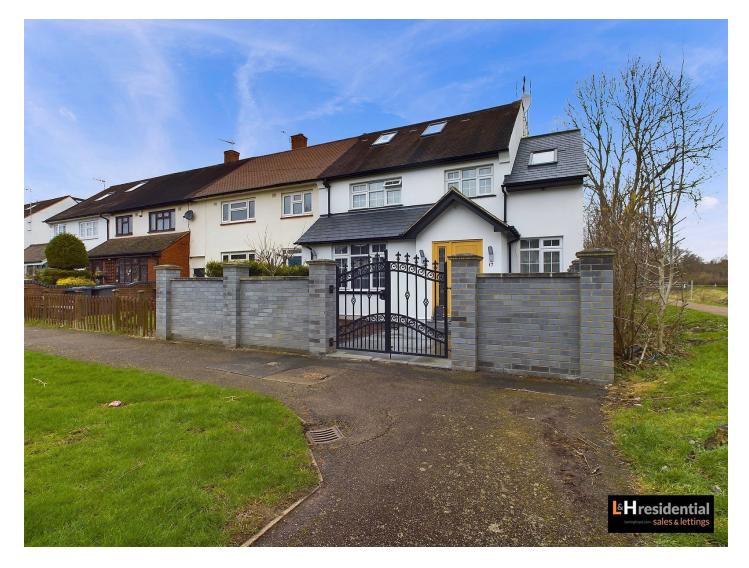

## Sinderby Close, Borehamwood, WD6

## £649,950

- Stunningly presented four double bedroom end of terrace house (1690sqft)
- Three bathrooms (one on ground floor)
- Spacious Kitchen/breakfast room
- 21ft living room
- Utility room/playroom
- Underfloor heating throughout ground floor
- Large private garden
- Short walk to local schools, shops, park and bus routes.
- · On street parking

L&H Residential are proud to bring to the market this stunning recently extended and refurbished end of terraced house (1690sqft) located a short walk to local schools, shops, park and bus routes. The accommodation comprises of; four double bedrooms, three bathrooms (one on ground floor), utility room/play room, spacious lounge and an ultracontemporary kitchen/breakfast room. The property boasts many great features such; underfloor heating throughout ground floor, large private garden and being sold CHAIN FREE.

## Sinderby Close, Borehamwood, WD6

£649,950

A stunningly presented four double bedroom

three bathroom end of terraced house located a short walk to local schools, shops, park and bus routes.