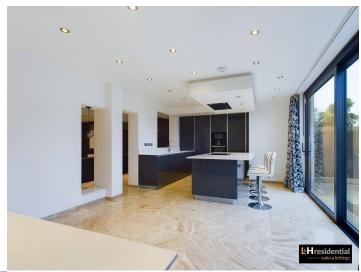

## £649,950

- Stunningly presented four double bedroom end of terrace house (1690sqft)
- Three bathrooms (one on ground floor)
- Spacious Kitchen/breakfast room
- 21ft living room
- Utility room/playroom
- Underfloor heating throughout ground floor
- Large private garden
- Short walk to local schools, shops, park and bus routes.
- · On street parking

L&H Residential are proud to bring to the market this stunning recently extended and refurbished end of terraced house (1690sqft) located a short walk to local schools, shops, park and bus routes. The accommodation comprises of; four double bedrooms, three bathrooms (one on ground floor), utility room/play room, spacious lounge and an ultracontemporary kitchen/breakfast room. The property boasts many great features such; underfloor heating throughout ground floor, large private garden and being sold CHAIN FREE.