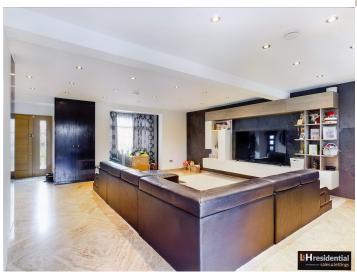

## £649,950

- Stunningly presented four double bedroom end of terrace house (1690sqft)
- Three bathrooms (one on ground floor)
- Spacious Kitchen/breakfast room
- 21ft living room
- Utility room/playroom
- Underfloor heating throughout ground floor
- Large private garden
- Short walk to local schools, shops, park and bus routes.
- · On street parking

L&H Residential are proud to bring to the market this stunning recently extended and refurbished end of terraced house (1690sqft) located a short walk to local schools, shops, park and bus routes. The accommodation comprises of; four double bedrooms, three bathrooms (one on ground floor), utility room/play room, spacious lounge and an ultracontemporary kitchen/breakfast room. The property boasts many great features such; underfloor heating throughout ground floor, large private garden and being sold CHAIN FREE.