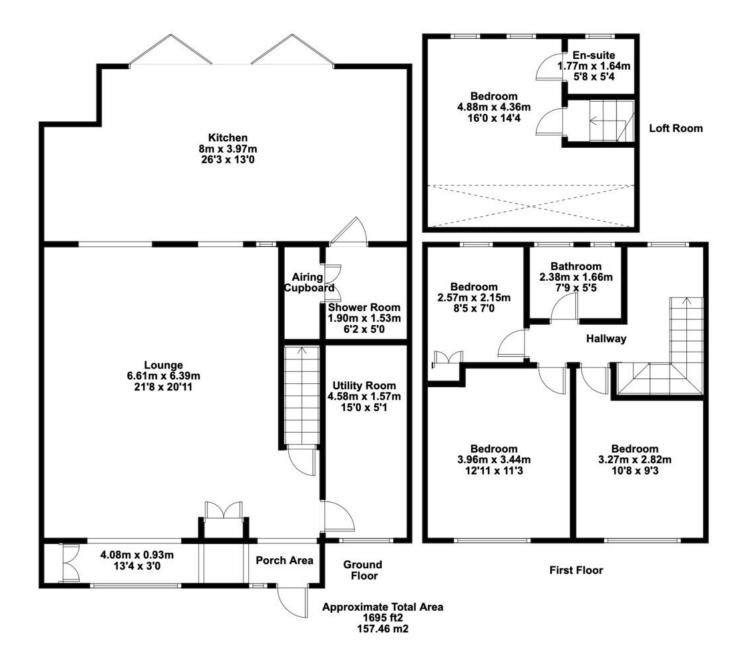

## £649,950

- Stunningly presented four double bedroom end of terrace house (1690sqft)
- Three bathrooms (one on ground floor)
- Spacious Kitchen/breakfast room
- 21ft living room
- Utility room/playroom
- Underfloor heating throughout ground floor
- Large private garden
- Short walk to local schools, shops, park and bus routes.
- · On street parking

L&H Residential are proud to bring to the market this stunning recently extended and refurbished end of terraced house (1690sqft) located a short walk to local schools, shops, park and bus routes. The accommodation comprises of; four double bedrooms, three bathrooms (one on ground floor), utility room/play room, spacious lounge and an ultracontemporary kitchen/breakfast room. The property boasts many great features such; underfloor heating throughout ground floor, large private garden and being sold CHAIN FREE.