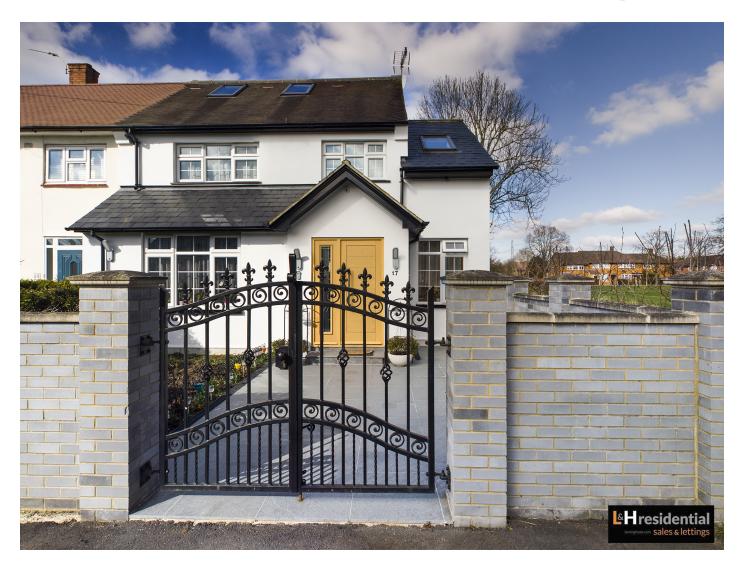

## Sinderby Close, Borehamwood, WD6

#### £2,400 pcm

- Stunningly presented end of terrace house (1690sqft)
- Four double bedrooms
- Three bathrooms (one on ground floor)
- Spacious Kitchen/breakfast room
- 21ft living room
- Utility room/playroom
- Underfloor heating throughout ground floor
- Large private garden
- Short walk to local schools, shops, park and bus routes.

• Furnished & Available 2/5/22

L&H Residential are proud to bring to the market this stunning recently extended and refurbished end of terraced house (1690sqft) located a short walk to local schools, shops, park and bus routes. The accommodation comprises of; four double bedrooms, three bathrooms (one on ground floor), utility room/play room, spacious lounge and an ultracontemporary kitchen/breakfast room. The property boasts many great features such; underfloor heating throughout ground floor and a large private garden.