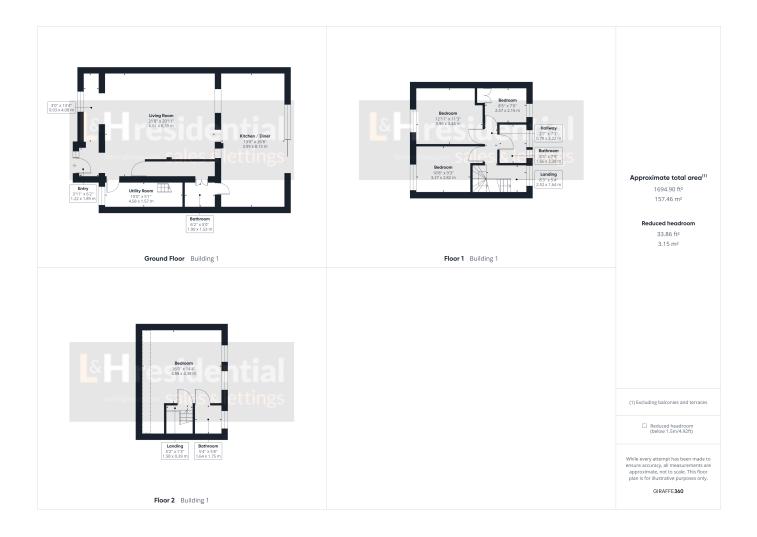

#### £2,400 pcm

- Stunningly presented end of terrace house (1690sqft)
- Four double bedrooms
- Three bathrooms (one on ground floor)
- Spacious Kitchen/breakfast room
- 21ft living room
- Utility room/playroom
- Underfloor heating throughout ground floor
- Large private garden
- Short walk to local schools, shops, park and bus routes.

• Furnished & Available 2/5/22

L&H Residential are proud to bring to the market this stunning recently extended and refurbished end of terraced house (1690sqft) located a short walk to local schools, shops, park and bus routes. The accommodation comprises of; four double bedrooms, three bathrooms (one on ground floor), utility room/play room, spacious lounge and an ultracontemporary kitchen/breakfast room. The property boasts many great features such; underfloor heating throughout ground floor and a large private garden.