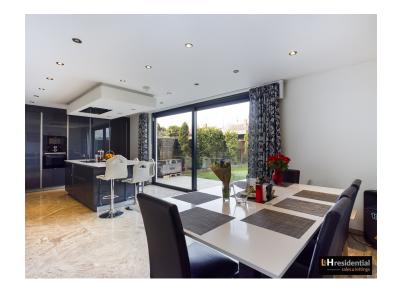

#### £2,400 pcm

- Stunningly presented end of terrace house (1690sqft)
- Four double bedrooms
- Three bathrooms (one on ground floor)
- Spacious Kitchen/breakfast room
- 21ft living room
- Utility room/playroom
- Underfloor heating throughout ground floor
- Large private garden
- Short walk to local schools, shops, park and bus routes.

• Furnished & Available 2/5/22

L&H Residential are proud to bring to the market this stunning recently extended and refurbished end of terraced house (1690sqft) located a short walk to local schools, shops, park and bus routes. The accommodation comprises of; four double bedrooms, three bathrooms (one on ground floor), utility room/play room, spacious lounge and an ultracontemporary kitchen/breakfast room. The property boasts many great features such; underfloor heating throughout ground floor and a large private garden.