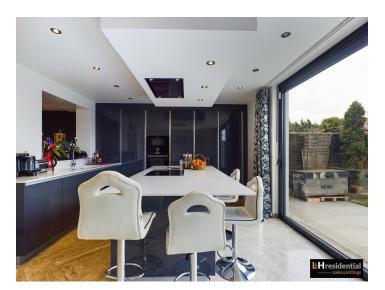

#### £2,400 pcm

- Stunningly presented end of terrace house (1690sqft)
- Four double bedrooms
- Three bathrooms (one on ground floor)
- Spacious Kitchen/breakfast room
- 21ft living room
- Utility room/playroom
- Underfloor heating throughout ground floor
- Large private garden
- Short walk to local schools, shops, park and bus routes.

• Furnished & Available 2/5/22

L&H Residential are proud to bring to the market this stunning recently extended and refurbished end of terraced house (1690sqft) located a short walk to local schools, shops, park and bus routes. The accommodation comprises of; four double bedrooms, three bathrooms (one on ground floor), utility room/play room, spacious lounge and an ultracontemporary kitchen/breakfast room. The property boasts many great features such; underfloor heating throughout ground floor and a large private garden.