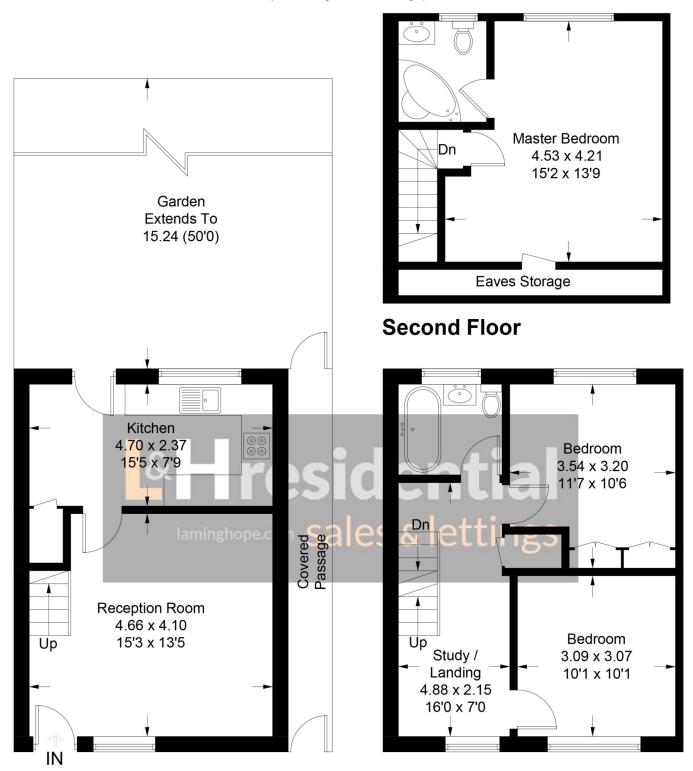

## Sinderby Close, WD6

Approximate Gross Internal Area = 89.3 sq m / 961 sq ft (Excluding Eaves Storage)

**Ground Floor** 

**First Floor** 

Illustration for identification purposes only, measurements are approximate, not to scale. floorplansUsketch.com © (ID??????)