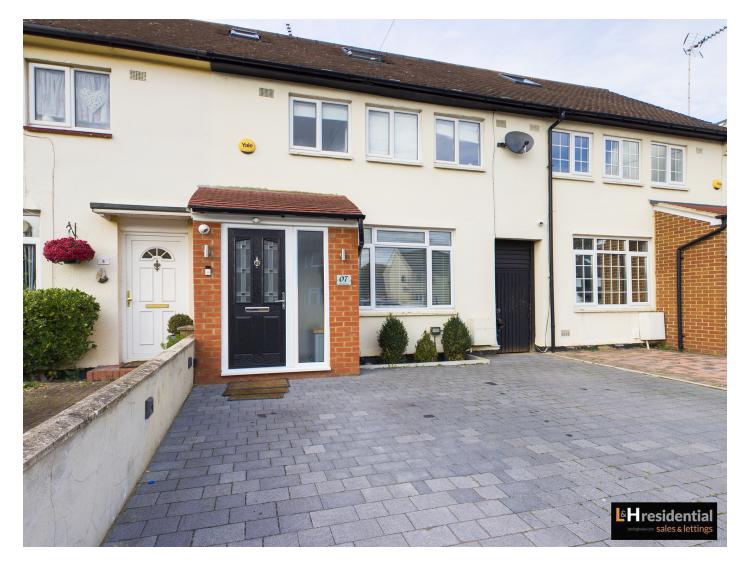

## Sinderby Close, Borehamwood, WD6

## £450,000

- Extended terraced house
- Three double bedrooms
- Two bathrooms (one en suite)
- Eat in kitchen
- Off street parking for two cars
- Private garden with side access
- Potential to extend (stpp)
- Short walk to local shops, schools and public transport
- Complete upper chain

L&H Residential are proud to bring to the market this well presented and extended terraced house. The accommodation comprises of; three double bedrooms, two bathrooms (one ensuite), lounge and eat in kitchen. The property also boasts other great features such as; off street parking for two cars, private garden with side access and potential to extend the ground floor accommodation (stpp).

## Sinderby Close, Borehamwood, WD6

£450,000

A very well presented three double bedroom two bathroom terraced house with off street parking located a short walk from local schools, shops and public transport.