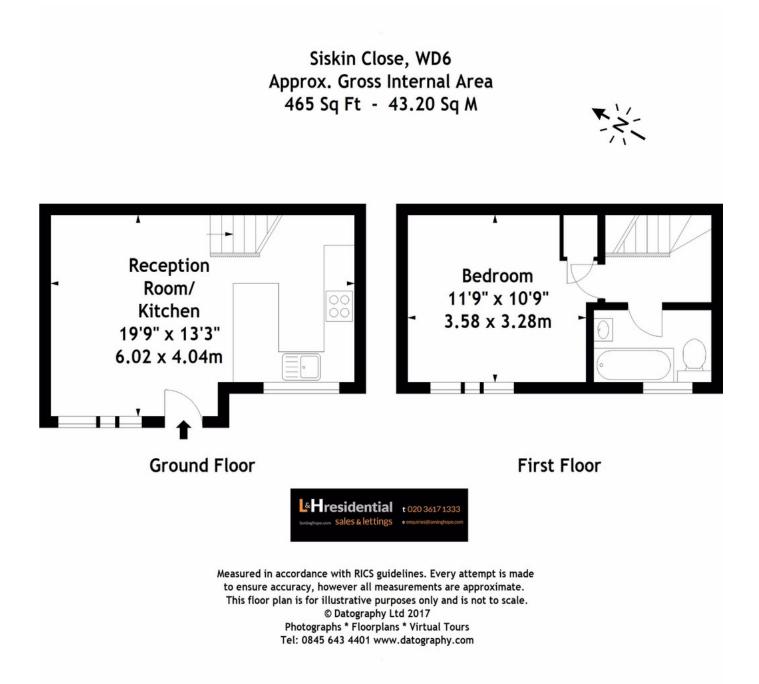

L&H Residential are proud to bring onto the market this well presented end of terrace house located within 0.1 miles of Elstree and Borehamwood Train Station and a two minute walk to the High Street. The accommodation comprises of; open plan kitchen living area on the ground floor and a spacious bedroom and bathroom on the first floor. The property also has the added benefit of an allocated parking space and a front garden.