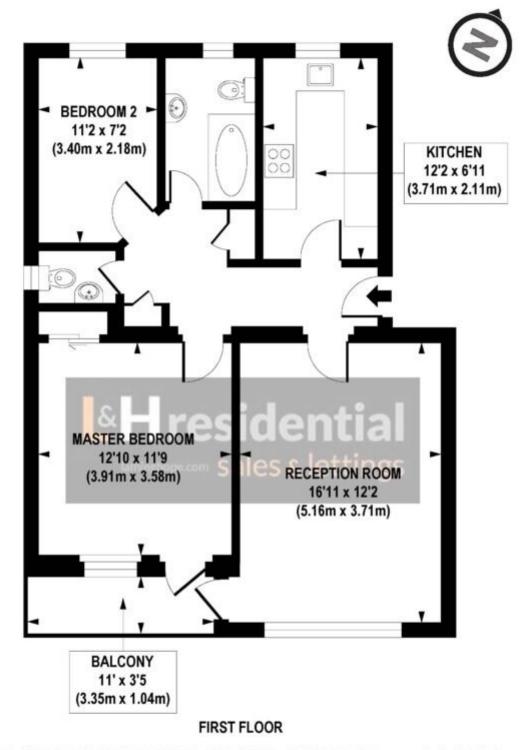

### £1,250 pcm

A recently refurbished two double bedroom first floor flat.

APPROX. GROSS INTERNAL FLOOR AREA 723 sq. ft / 67.23 sq. m

Floorplan is for illustrative purposes only and is not to scale. Every attempt has been made to ensure the accuracy of the floorplan shown, however all measurements, fixtures, fittings and data shown are an approximate interpretation for illustrative purposes only. Liability for errors, omissions or mis-statement through negligence or otherwise is hereby excluded.