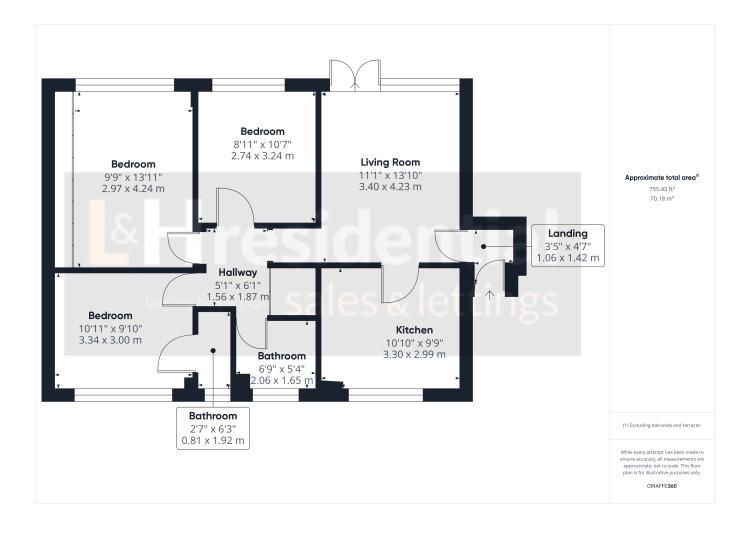

#### £1,900 pcm

- Ground floor flat
- Three bedrooms
- Two bathrooms
- Separate kitchen
- 0.6 mile from Winchmore Hill train Station
- Balcony and Communal gardens
- Unfurnished
- Move in date 1st September 2024

L&H Residential are proud to present this excellent opportunity to acquire this spacious ground floor flat located just 0.6 mile from Winchmore Hill train station. This immaculately presented property offers three bedrooms, two bathrooms, and a separate kitchen catering to modern living needs. The accommodation also features a balcony, providing a tranquil space to relax, and access to communal gardens for outdoor enjoyment.