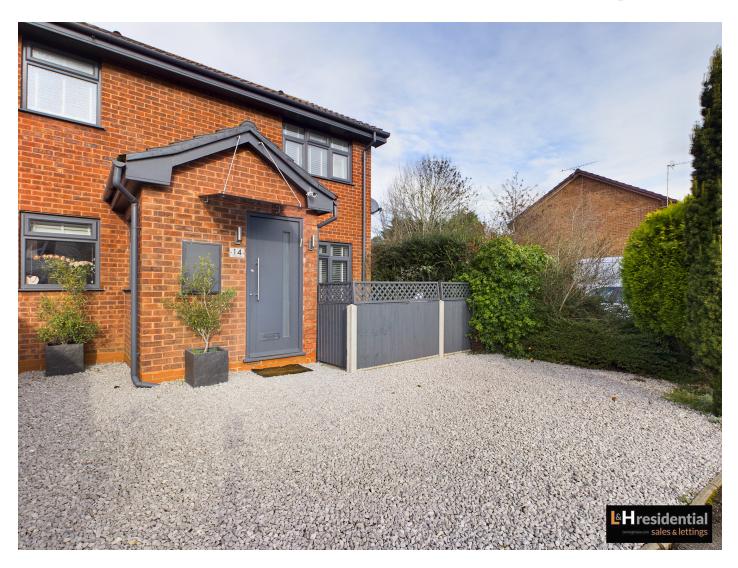

### St. Neots Close, Borehamwood, WD6

£300,000

- Double fronted end of terrace house
- One bedroom
- Allocated parking space
- Open plan living space
- Private (front) own garden
- large loft for storage with easy access
- Short walk to local shops and bus routes
- Cul de Sac in the Campions development
- CHAIN FREE

L&H Residential are proud to bring to the market this double fronted modern end of terrace house. The accommodation comprises of; bedroom, bathroom and an open plan kitchen/living area. The property boasts other great features including; an allocated parking space, large loft for storage with easy access and private (front) own garden.

#### £300,000

A very well presented double fronted one bedroom end of terrace house located on a Cul De Sac off the popular Campions development.

1st Floor

Approximate net internal area: 450.46 ft² / 41.85 m²