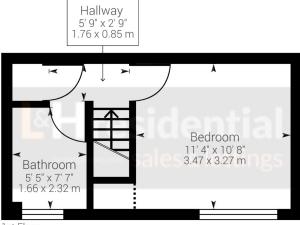

#### £300,000

A very well presented double fronted one bedroom end of terrace house located on a Cul De Sac off the popular Campions development.

1st Floor

Approximate net internal area: 450.46 ft² / 41.85 m²

While every attempt has been made to ensure accuracy, all measurements are approximate, not to scale. This floor plan is for illustrative purpose only and should be used as such by any prospective tenant or purchaser.