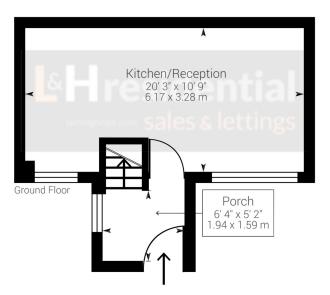

#### £300,000

A very well presented double fronted one bedroom end of terrace house located on a Cul De Sac off the popular Campions development.

1st Floor

Approximate net internal area: 450.46 ft² / 41.85 m²

While every attempt has been made to ensure accuracy, all measurements are approximate, not to scale. This floor plan is for illustrative purpose only and should be used as such by any prospective tenant or purchaser.