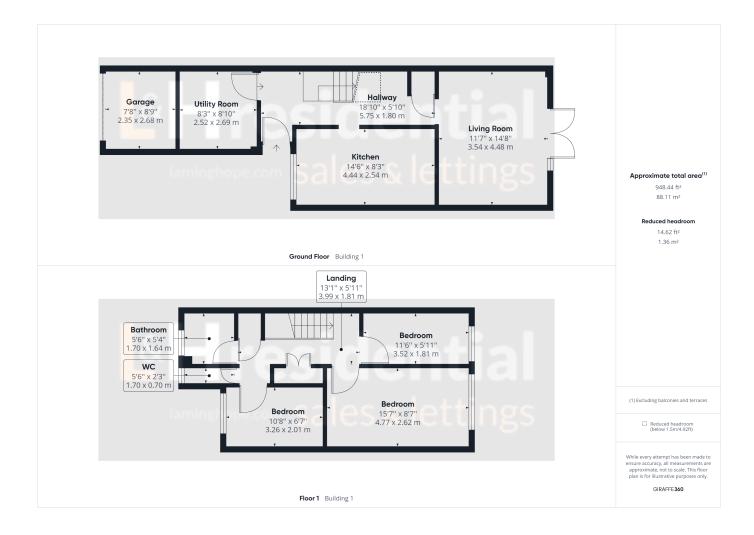

## Stainer Road, Borehamwood, WD6 £450,000

- Terraced house
- Three bedrooms
- Kitchen/diner
- Private southerly facing garden
- Off street parking for two cars
- Garage/utility room (potential to convert)
- Potential to extend (stpp)
- Short walk to local shops, schools and bus routes

L&H Residential are proud to bring to the market this spacious terraced house located a short walk to local schools, shops and bus routes. The accommodation comprises of; three bedrooms, bathroom, separate W.C, reception, kitchen/diner, utility room and a garage/utility room (potential to convert). As well as being excellently located the property also benefits from; off street parking for two cars, private garden and potential to extend (stpp).