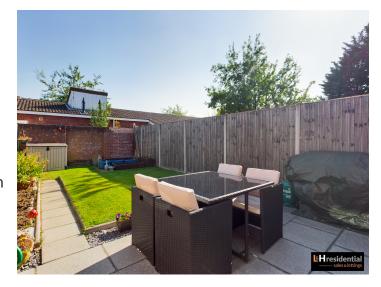

## Stainer Road, Borehamwood, WD6 £450,000

- Terraced house
- Three bedrooms
- Kitchen/diner
- Private southerly facing garden
- Off street parking for two cars
- Garage/utility room (potential to convert)
- Potential to extend (stpp)
- Short walk to local shops, schools and bus routes

L&H Residential are proud to bring to the market this spacious terraced house located a short walk to local schools, shops and bus routes. The accommodation comprises of; three bedrooms, bathroom, separate W.C, reception, kitchen/diner, utility room and a garage/utility room (potential to convert). As well as being excellently located the property also benefits from; off street parking for two cars, private garden and potential to extend (stpp).