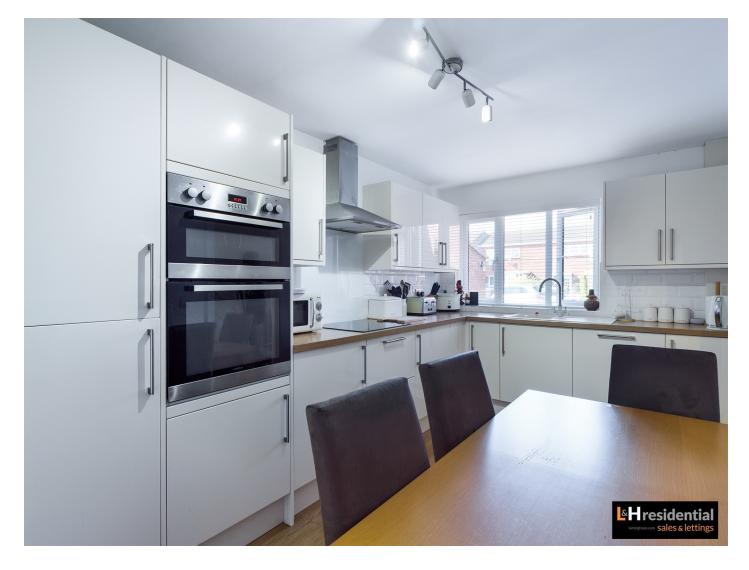

## Stainer Road, Borehamwood, WD6 £450,000

- Terraced house
- Three bedrooms
- Kitchen/diner
- Private southerly facing garden
- Off street parking for two cars
- Garage/utility room (potential to convert)
- Potential to extend (stpp)
- Short walk to local shops, schools and bus routes

L&H Residential are proud to bring to the market this spacious terraced house located a short walk to local schools, shops and bus routes. The accommodation comprises of; three bedrooms, bathroom, separate W.C, reception, kitchen/diner, utility room and a garage/utility room (potential to convert). As well as being excellently located the property also benefits from; off street parking for two cars, private garden and potential to extend (stpp).