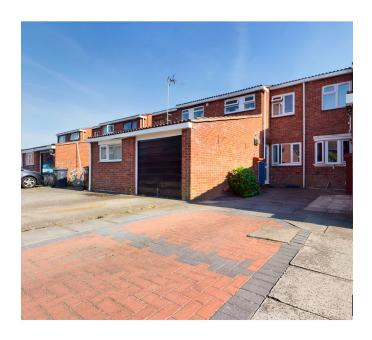

## Stainer Road, Borehamwood, WD6 £450,000

- Terraced house
- Three bedrooms
- Kitchen/diner
- Private southerly facing garden
- Off street parking for two cars
- Garage/utility room (potential to convert)
- Potential to extend (stpp)
- Short walk to local shops, schools and bus routes

L&H Residential are proud to bring to the market this spacious terraced house located a short walk to local schools, shops and bus routes. The accommodation comprises of; three bedrooms, bathroom, separate W.C, reception, kitchen/diner, utility room and a garage/utility room (potential to convert). As well as being excellently located the property also benefits from; off street parking for two cars, private garden and potential to extend (stpp).

## Stainer Road, Borehamwood, WD6 £450,000

Spacious three bedroom terraced house with garage and off street parking located a short walk to local schools, shops and bus routes.