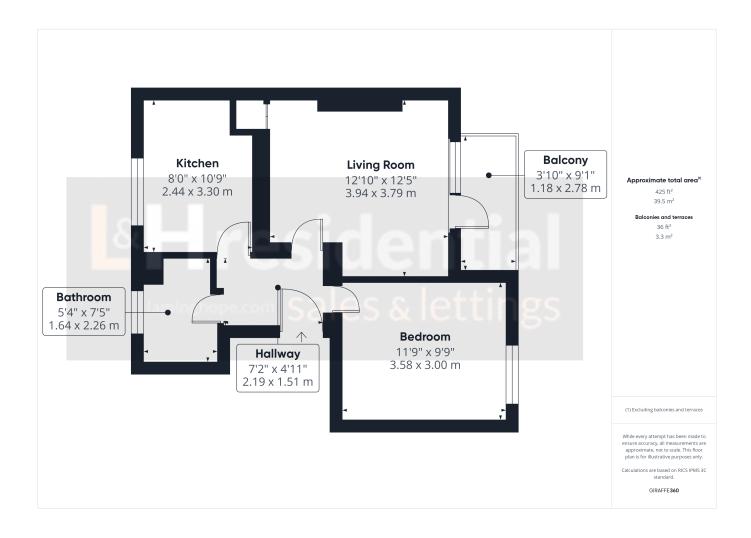

### £200,000

- Well presented top floor flat
- One double bedroom
- Separate kitchen
- Balcony & Communal garden
- CHAIN FREE
- Short walk to local schools, shops and bus routes

L&H Residential are proud to be presenting a charming top-floor one bedroom flat in a sought-after location, this property offers a delightful living space. The flat comprises a well-proportioned double bedroom, a separate kitchen providing ample space for culinary enthusiasts, and a balcony offering a pleasant outdoor retreat. Boasting a communal garden, the property provides a serene environment for relaxation.