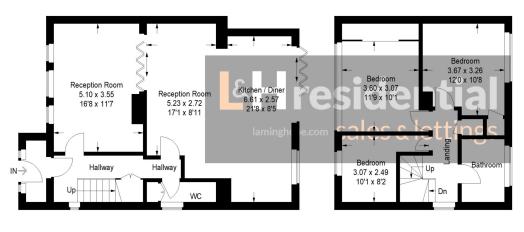

## Stanborough Avenue, WD6

Approximate Gross Internal Area (Excluding Void) 143.1 sq m / 1540 sq ft

Ground Floor First Floor Second Floor

= Reduced headroom below 1.5 m / 5'0

Illustration for identification purposes only, measurements are approximate, not to scale. FloorplansUsketch.com © (ID 822718)