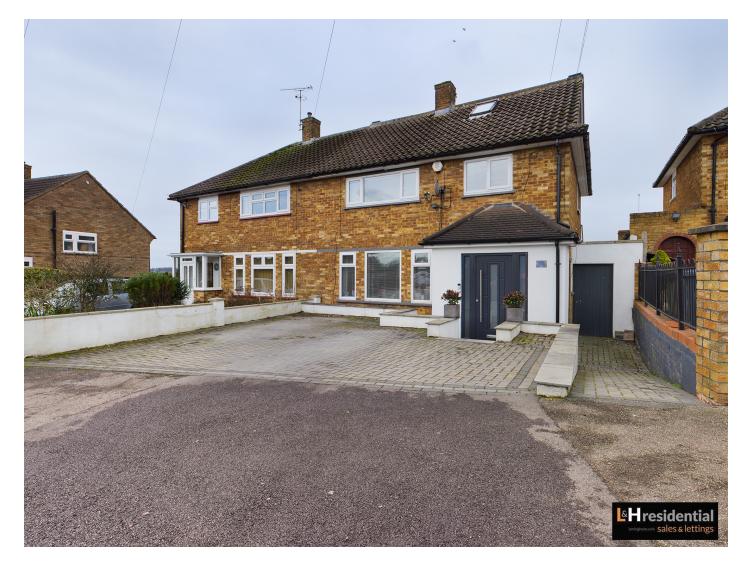

## Stanborough Avenue, Borehamwood, WD6

£635,000

- Beautifully presented semi detached house
- Five bedrooms
- Two bathrooms
- Open plan kitchen/living area & additional reception room
- Downstairs guest W.C.
- Large west facing garden with side access
- Off street parking for two cars

L&H Residential are proud to bring to the market this beautifully presented and extended semi detached house located a short walk from local schools, shops and bus routes. The accommodation comprises of; five bedrooms, two bathrooms, open plan kitchen/living area, lounge and a downstairs guest W.C. The property also benefits from off street parking for two cars and a large west facing garden with side access.

## Stanborough Avenue, Borehamwood, WD6 £635,000

A beautifully presented and extended five bedroom two bathroom semi detached with off street parking and a large west facing garden.