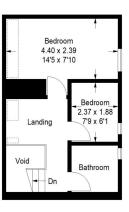

## Stanborough Avenue, WD6

Approximate Gross Internal Area (Excluding Void) 143.1 sq m / 1540 sq ft

Ground Floor First Floor Second Floor

= Reduced headroom below 1.5 m / 5'0

Illustration for identification purposes only, measurements are approximate, not to scale. FloorplansUsketch.com © (ID 822718)