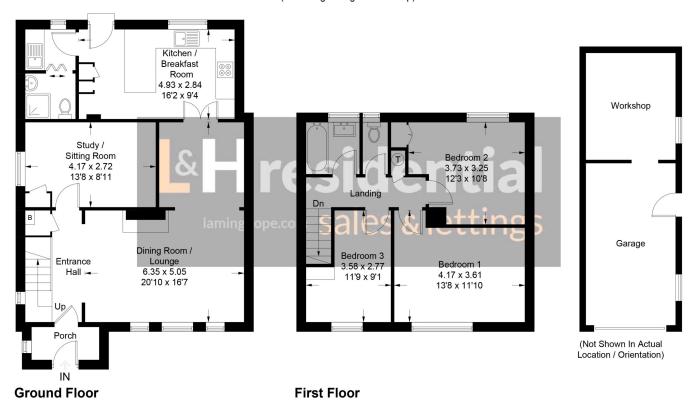

### Stapleton Road, WD6

Approximate Gross Internal Area = 110.7 sq m / 1191 sq ft (Excluding Garage / Workshop)

Illustration for identification purposes only, measurements are approximate, not to scale. floorplansUsketch.com © (ID885586)