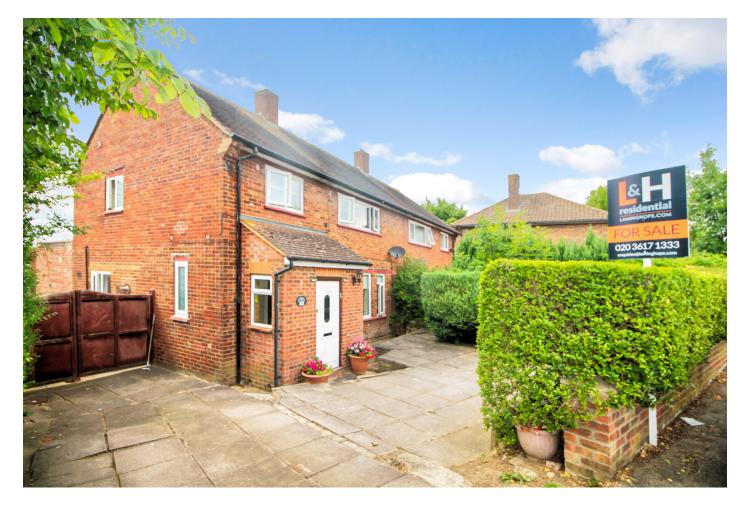

L&H Residential are proud to bring to the market this extended semi detached house located a short walk from local shops, bus routes and schools. The accommodation comprises of; three bedrooms, two bathrooms (one downstairs), three reception rooms, front porch, spacious kitchen and a utility room. The property also benefits from off street parking for multiple cars, double length garage, large private garden, potential to extend to side and into loft (stpp) and being sold CHAIN FREE.

# Stapleton Road, Borehamwood, WD6

£575,000

An extended three bedroom semi detached house with off street parking and a detached double length garage.