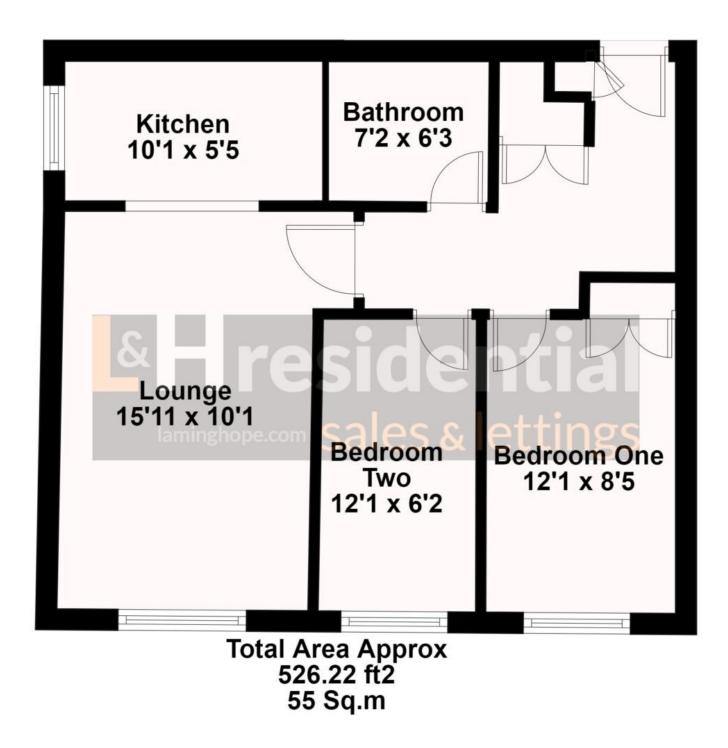

### £299,950

- Recently refurbished second floor flat
- Two double bedrooms
- Allocated parking space
- One minute walk to Elstree & Borehamwood train station
- CHAIN FREE

L&H Residential are proud to bring to the market this recently refurbished second floor flat located a two minute walk from Elstree & Borehamwood train station and local shops. The accommodation comprises of two bedrooms, bathroom, kitchen and lounge. The property boasts some great features including an allocated parking space and being sold CHAIN FREE.

### £299,950

A recently refurbished two bed second floor flat located a two minute walk from Elstree & Borehamwood train station.