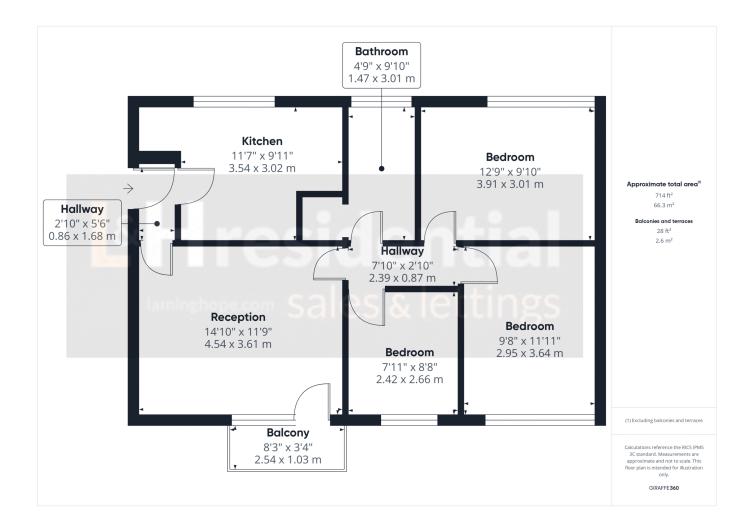

L&H Residential are proud to be presenting a newly refurbished three-bedroom flat located on the second floor of a sought-after building. This immaculately presented property boasts a spacious reception area that leads to a private balcony, providing an inviting space for relaxation and entertainment. The brand-new kitchen is equipped with modern fixtures and fittings, ideal for culinary enthusiasts. The three bedrooms offer ample accommodation space, perfect for families or individuals seeking comfort and tranquillity.

Situated just a short walk from Elstree & Borehamwood train station, this residence offers convenient access to transportation links, enhancing connectivity to various destinations. Additionally, residents can enjoy the benefits of a communal garden within the complex, providing a communal outdoor space for social gatherings or peaceful retreats.