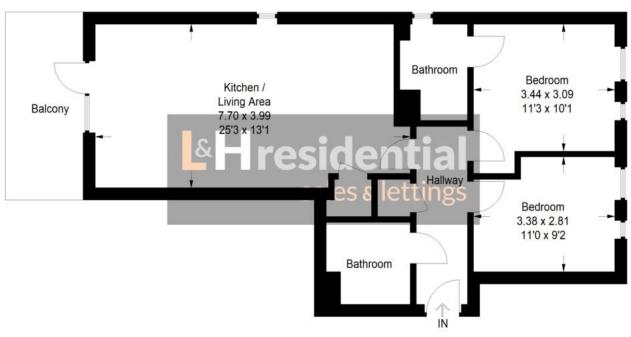

#### Horizon Place, Studio Way, WD6

Approximate Gross Internal Area 65.02 sq m / 699.89 sq ft

Illustration for identification purposes only, measurements are approximate, not to scale. FloorplansUsketch.com © 2020 (ID 698026)