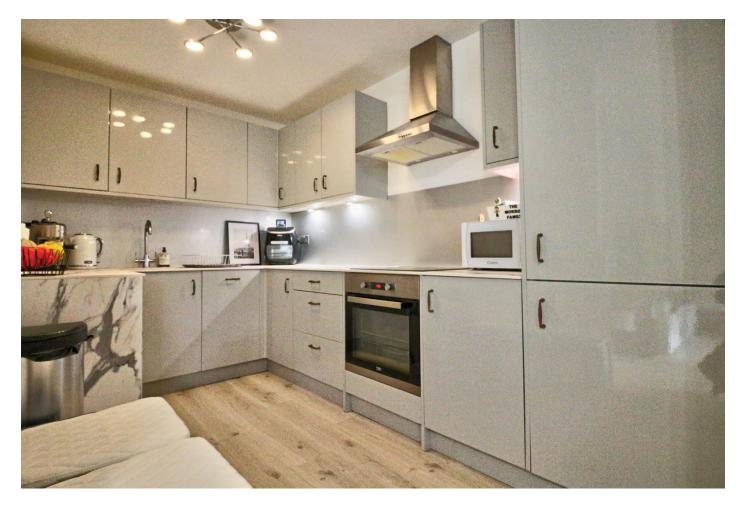

## Studio Way, Borehamwood, WD6

£299,950

- Ground floor maisonette with private own entrance
- Two bedrooms
- Modern kitchen
- Long lease
- Direct access to communal gardens
- · Ample off street parking
- Short walk from local shops, schools, A1 and bus routes.
- CHAIN FREE

L&H Residential are proud to bring to the market this ultra modern ground floor maisonette located a short walk from local shops, schools, A1 and bus routes. The accommodation comprises of a large lounge, modern kitchen, family bathroom and two bedrooms. The property boasts many great features including direct access from the property to the communal gardens, private own front entrance, long lease, ample off road parking and being sold CHAIN FREE.