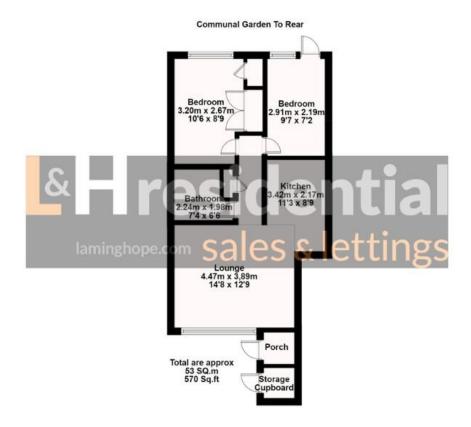

L&H Residential are proud to bring to the market this ultra modern ground floor maisonette located a short walk from local shops, schools, A1 and bus routes. The accommodation comprises of a large lounge, modern kitchen, family bathroom and two bedrooms. The property boasts many great features including direct access from the property to the communal gardens, private own front entrance, long lease, ample off road parking and being sold CHAIN FREE.

## Studio Way, Borehamwood, WD6

£299,950

An ultra modern two bedroom ground floor maisonette with private own entrance and direct access to communal gardens.