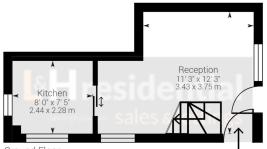

### £319,950

A well presented double aspect one bedroom end of terraced house located in the popular Studio Way.

Ground Floor

1st Floor

Approximate net internal area: 432 ft² / 40.14 m²

While every attempt has been made to ensure accuracy, all measurements are approximate, not to scale. This floor plan is for illustrative purpose only and should be used as such by any prospective tenant or purchaser.