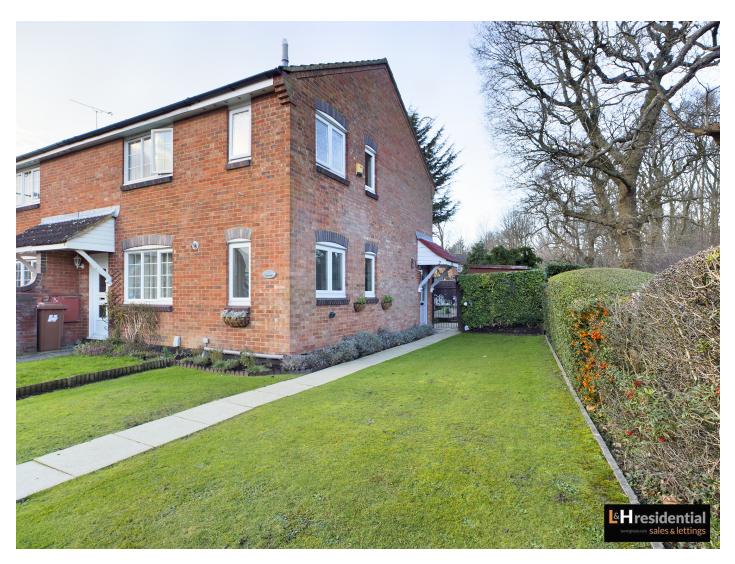

## Studio Way, Borehamwood, WD6

£319,950

- Double aspect end of terrace house
- One bedroom
- Separate Kitchen
- Side and rear gardens
- Off street parking
- Studio Way Development
- Short walk to local shops and bus routes
- Potential to extend (stpp)

L&H Residential are proud to bring to the market this well presented bright and airy end of terrace house. The accommodation comprises of; bedroom, bathroom, kitchen and lounge. The property boasts other great features including; off street parking. side and rear garden and potential to extend (stpp).