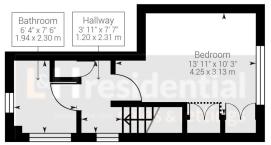

## Studio Way, Borehamwood, WD6

### £319,950

A well presented double aspect one bedroom end of terraced house located in the popular Studio Way.

Ground Floor

1st Floor

Approximate net internal area: 432 ft² / 40.14 m²

While every attempt has been made to ensure accuracy, all measurements are approximate, not to scale. This floor plan is for illustrative purpose only and should be used as such by any prospective tenant or purchaser.