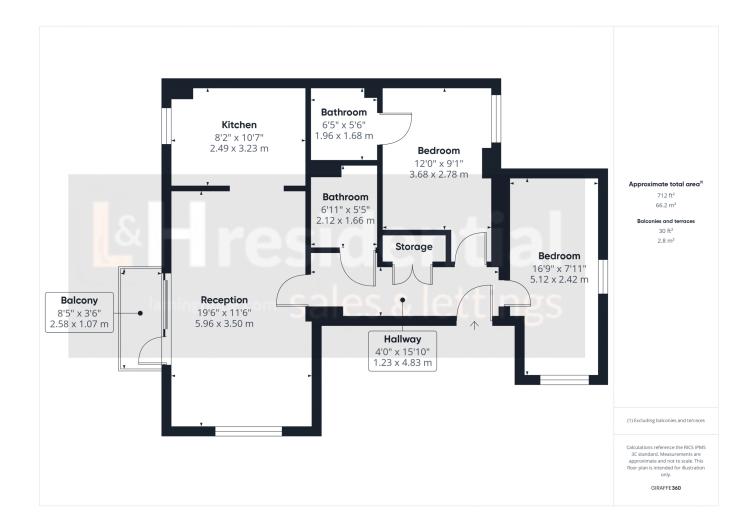

## Studio Way, Tracy Court, WD6

£339,950

- Block of just three flats
- Second floor flat
- Two double bedrooms
- Two bathrooms
- Large double aspect Reception
- Private balcony & Allocated parking space
- Separate kitchen
- Bicycle storage room
- CHAIN FREE
- Under a mile from Elstree & Borehamwood Train Station

L&H Residential are proud to be presenting a rare opportunity to own a spacious and contemporary second-floor flat in a block of just three units, this two-bedroom, two-bathroom property is a true gem. Situated in a prime location, this immaculately presented home boasts a large double aspect reception room, providing ample space for both living and dining. Enjoy the convenience of your own private balcony and an allocated parking space, ensuring comfort and ease of access.

Step inside to discover a separate kitchen, perfect for culinary enthusiasts. Additional features include a bicycle storage room for your convenience. This chain-free property offers peace of mind and a hassle-free purchase experience, ideal for prospective buyers seeking a straightforward transaction.