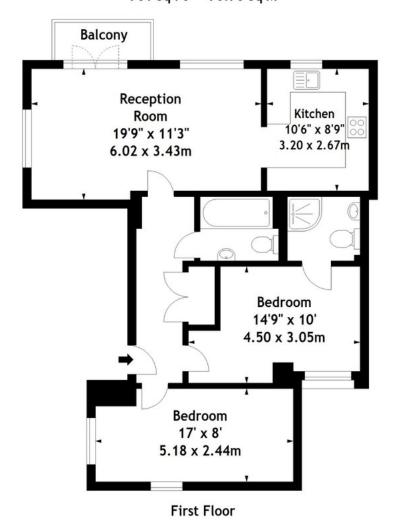

# Tracy Court, Studio Way, WD6 Approx. Gross Internal Area 761 Sq Ft - 70.70 Sq M

Measured in accordance with RICS guidelines. Every attempt is made to ensure accuracy, however all measurements are approximate.

This floor plan is for illustrative purposes only and is not to scale.

Datography Ltd 2016

Photographs \* Floorplans \* Virtual Tours

Tel: 0845 643 4401 www.datography.com