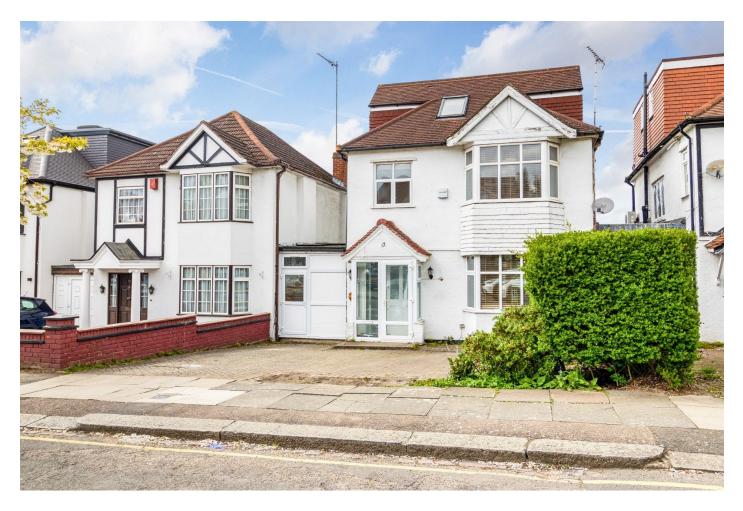

# Sunny Hill, London, NW4

£875,000

- Linked detached house
- Five bedrooms
- Two bathrooms
- Downstairs guest W.C
- Eat-In Kitchen
- Three reception rooms
- 0.8 miles from Hendon Central train station

L&H Residential are proud to bring to the market this wonderful opportunity to acquire this much loved & well cared for family home. five bedrooms, three reception rooms, two bathrooms. off street parking for two cars. Situated only moments away from the ample greenery of Sunny Hill Park, the house is also offered with no upper chain.

### £875,000

A well presented five bedroom detached house located just 0.8 miles from Hendon Central train station.

APPROX. GROSS INTERNAL FLOOR AREA 2092 sq. ft / 194.35 sq. m(Including Restricted Height Area, Eaves & Shed) APPROX. GROSS INTERNAL FLOOR AREA 1776 sq. ft / 164.99 sq. m(Excluding Restricted Height Area, Eaves & Shed)