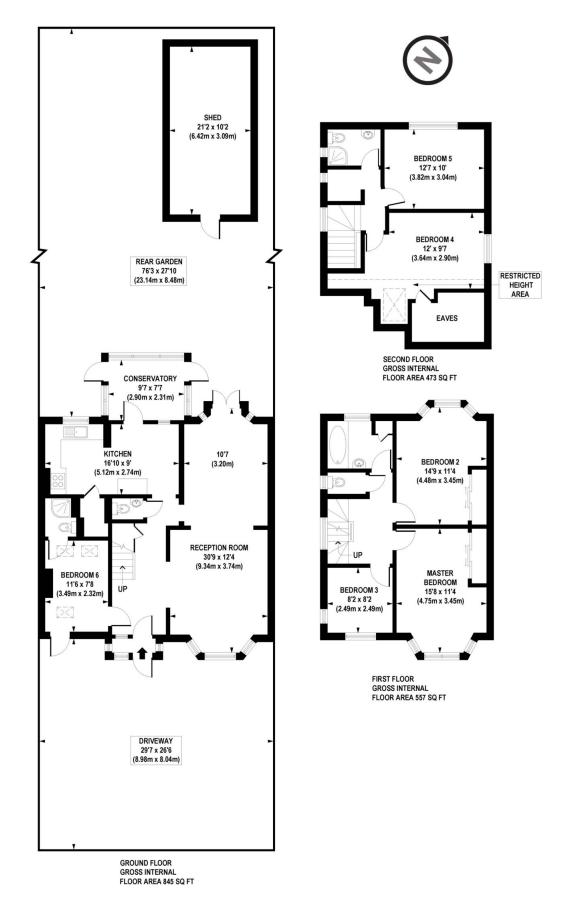

### £875,000

A well presented five bedroom detached house located just 0.8 miles from Hendon Central train station.

APPROX. GROSS INTERNAL FLOOR AREA 2092 sq. ft / 194.35 sq. m(Including Restricted Height Area, Eaves & Shed) APPROX. GROSS INTERNAL FLOOR AREA 1776 sq. ft / 164.99 sq. m(Excluding Restricted Height Area, Eaves & Shed)

Floorplan is for illustrative purposes only and is not to scale. Every attempt has been made to ensure the accuracy of the floorplan shown, however all measurements, fixtures, fittings and data shown are an approximate interpretation for illustrative purposes only. Liability for errors, omissions or mis-statement through negligence or otherwise is hereby excluded.