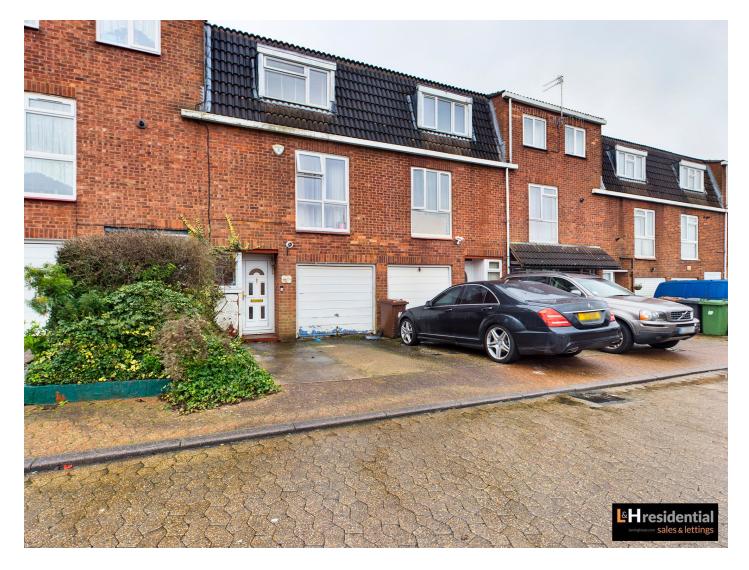

## Tallis Way, Borehamwood, WD6

### £400,000

- Terraced townhouse (1173sqft)
- Three bedrooms
- Integral garage (potential to convert) + Utility room
- Kitchen/diner
- Off street parking for two cars
- Private garden
- Downstairs guest W.C
- Short walk to local shops, schools and bus routes
- Potential to extend (stpp)

#### • CHAIN FREE

L&H Residential are proud to bring to the market this spacious terraced townhouse located a short walk to local schools, shops and bus routes. The accommodation comprises of; three bedrooms, family bathroom, reception, kitchen/diner, utility room, garage (potential to convert) and a downstairs guest W.C. As well as being excellently located the property also benefits from; off street parking for two cars, private garden, potential to extend (stpp) and being sold CHAIN FREE., shops and bus routes. The accommodation comprises of; three bedrooms, family bathroom, reception, kitchen/diner, utility room, garage (potential to convert) and a downstairs guest W.C. As well as being excellently located the property also benefits from; off street parking for two cars, private garden, potential to extend (stpp) and being sold CHAIN FREE.