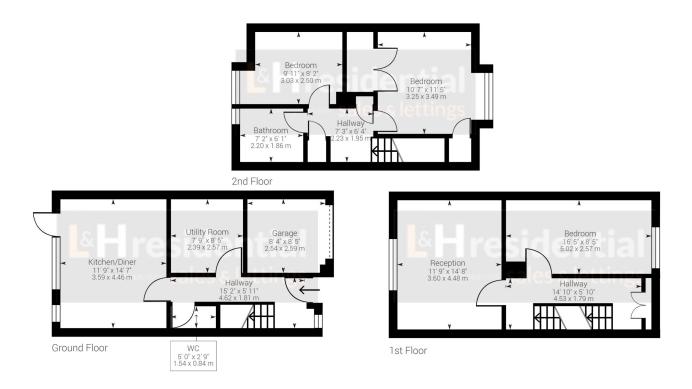

# Tallis Way, Borehamwood, WD6 £400,000

A well presented three bedroom townhouse with off street parking located a short walk to local shops, schools and bus routes.

Approximate net internal area:  $1098.14 \, \text{ft}^2 \, (1173.39 \, \text{ft}^2) \, / \, 102.02 \, \text{m}^2 \, (109.01 \, \text{m}^2)$  While every attempt has been made to ensure accuracy, all measurements are approximate, not to scale. This floor plan is for illustrative purpose only and should be used as such by any prospective tenant or purchaser.