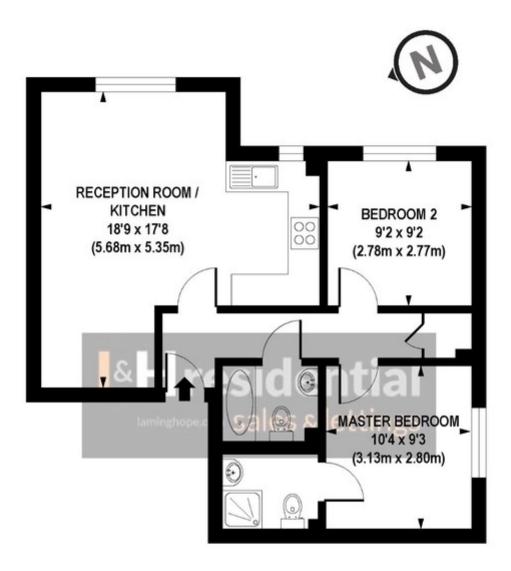

### APPROX. GROSS INTERNAL FLOOR AREA 578 sq. ft / 53.68 sq. m

Floorplan is for illustrative purposes only and is not to scale. Every attempt has been made to ensure the accuracy of the floorplan shown, however all measurements, fixtures, fittings and data shown are an approximate interpretation for illustrative purposes only. Liability for errors, omissions or mis-statement through negligence or otherwise is hereby excluded.