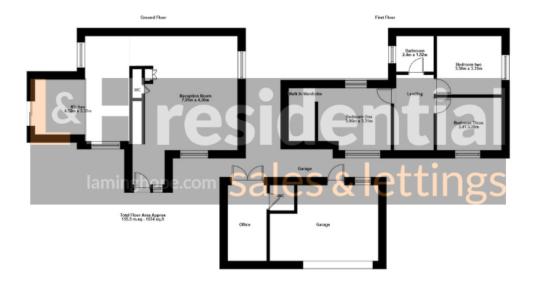

L&H Residential are proud to bring to the market this recently extended and refurbished to a very high standard T junction end of terraced house located a short walk to the local shops, bus route 107, Tempsford park and schools. The accommodation comprises of three double bedrooms (master with walk in wardrobe), two bathrooms (one downstairs) two receptions and a modern integrated kitchen with breakfast bar. The property also benefits from a detached outbuilding ideal for office use, off street parking for two cars, private garden with side access and being sold CHAIN FREE.