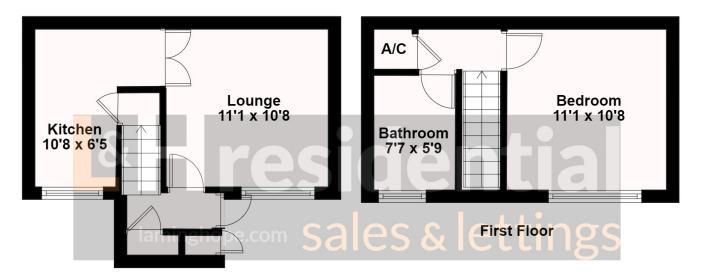

## The Campions, Borehamwood, WD6

£275,000

A well presented one bedroom terraced house with an allocated parking space and being sold CHAIN FREE.

Ground Floor Total area approximately 460 Sq.ft 43 Sq.m