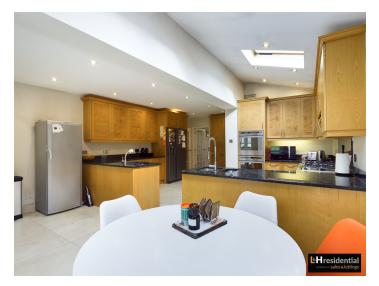

## Theobald Street, Borehamwood, WD6

£949,950

- Link detached house (2217sqft)
- Five bedrooms
- Three reception rooms
- Kitchen/breakfast room
- Integral garage + Utility room
- Downstalrs guest W.C
- Off street parking for multiple cars
- 0.5 mile from Elstree & Borehamwood train station
- Short walk to local shops, schools and places of Worship

L&H Residential are proud to bring to the market this substantial linked detached house (2217sqft) located just 0.5 mile from Elstree & Borehamwood train station and a short walk to local schools, bus routes and places of worship. The accommodation comprises of 5 bedrooms, two bathrooms, three receptions rooms, kitchen/breakfast room, utility room, integral garage and a downstairs guest W.C. The property also benefits from off street parking for multiple cars and a westerly facing private garden with side access. An early viewing advised