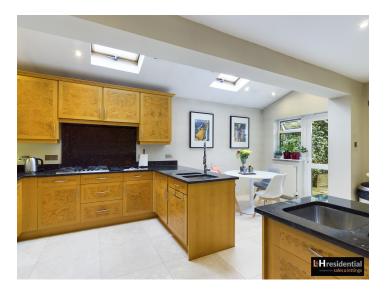

## Theobald Street, Borehamwood, WD6

£949,950

- Link detached house (2217sqft)
- Five bedrooms
- Three reception rooms
- Kitchen/breakfast room
- Integral garage + Utility room
- Downstalrs guest W.C
- Off street parking for multiple cars
- 0.5 mile from Elstree & Borehamwood train station
- Short walk to local shops, schools and places of Worship

L&H Residential are proud to bring to the market this substantial linked detached house (2217sqft) located just 0.5 mile from Elstree & Borehamwood train station and a short walk to local schools, bus routes and places of worship. The accommodation comprises of 5 bedrooms, two bathrooms, three receptions rooms, kitchen/breakfast room, utility room, integral garage and a downstairs guest W.C. The property also benefits from off street parking for multiple cars and a westerly facing private garden with side access. An early viewing advised