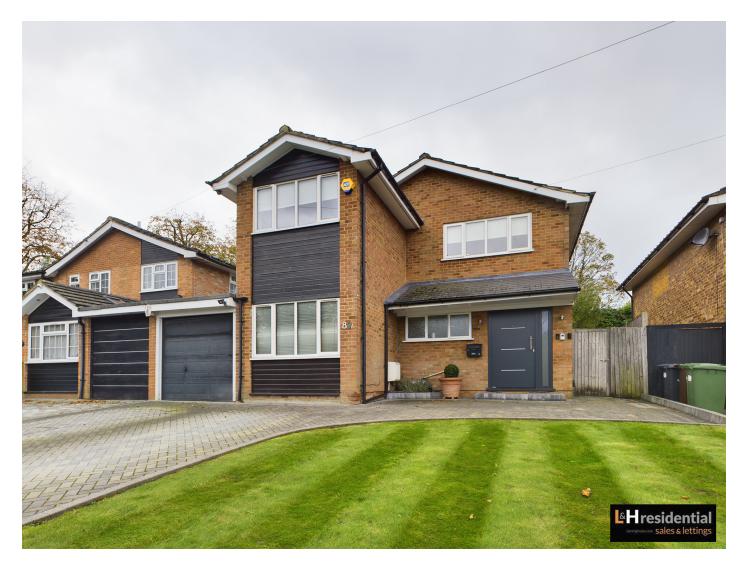

## Theobald Street, Borehamwood, WD6

£949,950

- Link detached house (2217sqft)
- Five bedrooms
- Three reception rooms
- Kitchen/breakfast room
- Integral garage + Utility room
- Downstalrs guest W.C
- Off street parking for multiple cars
- 0.5 mile from Elstree & Borehamwood train station
- Short walk to local shops, schools and places of Worship

L&H Residential are proud to bring to the market this substantial linked detached house (2217sqft) located just 0.5 mile from Elstree & Borehamwood train station and a short walk to local schools, bus routes and places of worship. The accommodation comprises of 5 bedrooms, two bathrooms, three receptions rooms, kitchen/breakfast room, utility room, integral garage and a downstairs guest W.C. The property also benefits from off street parking for multiple cars and a westerly facing private garden with side access. An early viewing advised

## £949,950

A substantial five bedroom linked detached house (2217sqft) located just 0.5 miles from Elstree & Borehamwood train station.