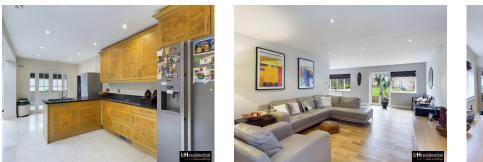

## Theobald Street, Borehamwood, WD6

£949,950

- Link detached house (2217sqft)
- Five bedrooms
- Three reception rooms
- Kitchen/breakfast room
- Integral garage + Utility room
- Downstalrs guest W.C
- Off street parking for multiple cars
- 0.5 mile from Elstree & Borehamwood train station
- Short walk to local shops, schools and places of Worship

L&H Residential are proud to bring to the market this substantial linked detached house (2217sqft) located just 0.5 mile from Elstree & Borehamwood train station and a short walk to local schools, bus routes and places of worship. The accommodation comprises of 5 bedrooms, two bathrooms, three receptions rooms, kitchen/breakfast room, utility room, integral garage and a downstairs guest W.C. The property also benefits from off street parking for multiple cars and a westerly facing private garden with side access. An early viewing advised