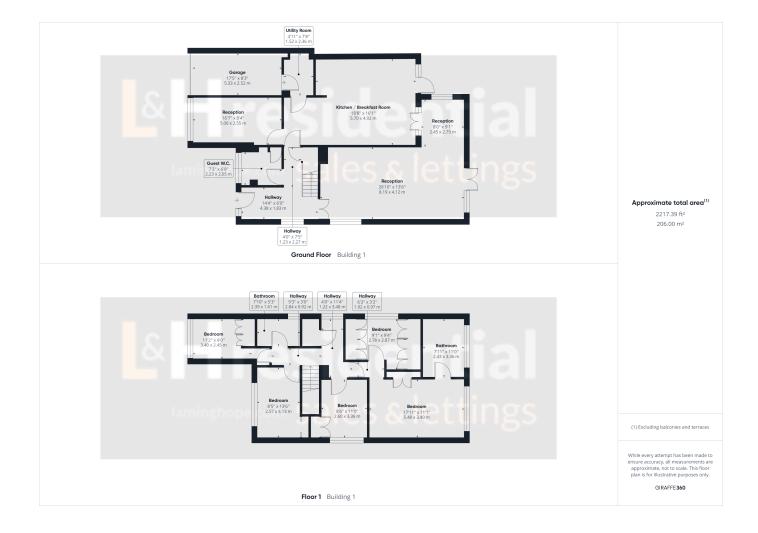

## Theobald Street, Borehamwood, WD6

£949,950

- Link detached house (2217sqft)
- Five bedrooms
- Three reception rooms
- Kitchen/breakfast room
- Integral garage + Utility room
- Downstalrs guest W.C
- Off street parking for multiple cars
- 0.5 mile from Elstree & Borehamwood train station
- Short walk to local shops, schools and places of Worship

L&H Residential are proud to bring to the market this substantial linked detached house (2217sqft) located just 0.5 mile from Elstree & Borehamwood train station and a short walk to local schools, bus routes and places of worship. The accommodation comprises of 5 bedrooms, two bathrooms, three receptions rooms, kitchen/breakfast room, utility room, integral garage and a downstairs guest W.C. The property also benefits from off street parking for multiple cars and a westerly facing private garden with side access. An early viewing advised