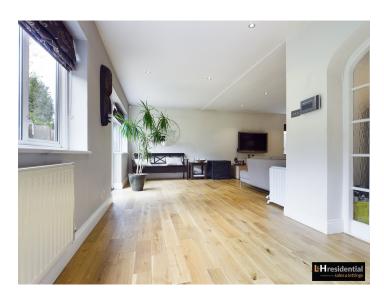

## Theobald Street, Borehamwood, WD6

£949,950

- Link detached house (2217sqft)
- Five bedrooms
- Three reception rooms
- Kitchen/breakfast room
- Integral garage + Utility room
- Downstalrs guest W.C
- Off street parking for multiple cars
- 0.5 mile from Elstree & Borehamwood train station
- Short walk to local shops, schools and places of Worship

L&H Residential are proud to bring to the market this substantial linked detached house (2217sqft) located just 0.5 mile from Elstree & Borehamwood train station and a short walk to local schools, bus routes and places of worship. The accommodation comprises of 5 bedrooms, two bathrooms, three receptions rooms, kitchen/breakfast room, utility room, integral garage and a downstairs guest W.C. The property also benefits from off street parking for multiple cars and a westerly facing private garden with side access. An early viewing advised